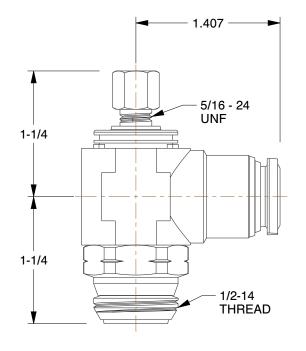

SCALE

1.07

COMPONENT

Universal Flow Control

1VRG1

Universal Flow Control: NPT x Tube, 1/2 in Valve Port Size, 1/2 in Valve Tube Size, Knob INCH
SHEET

1 of 1