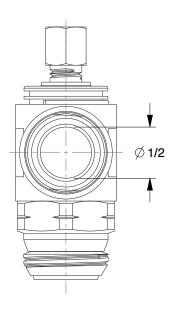

SCALE

1.07

COMPONENT

Universal Flow Control

1VRG1

Universal Flow Control: NPT x Tube, 1/2 in Valve Port Size, 1/2 in Valve Tube Size, Knob INCH
SHEET

1 of 1