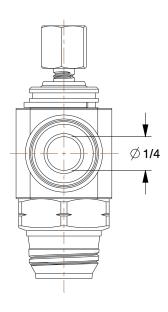

1.41

SCALE

COMPONENT

Universal Flow Control

## 1VRF6

Universal Flow Control: NPT x Tube, 1/4 in Valve Port Size, 1/4 in Valve Tube Size, Knob INCH
SHEET

1 of 1