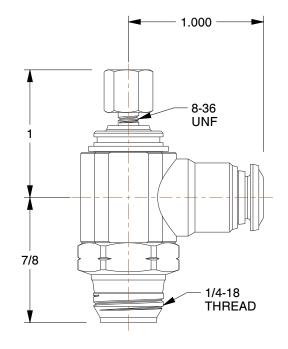

1.41

SCALE

COMPONENT

Universal Flow Control

## 1VRF6

Universal Flow Control: NPT x Tube, 1/4 in Valve Port Size, 1/4 in Valve Tube Size, Knob INCH
SHEET

1 of 1