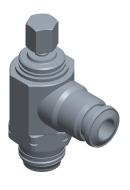

1.41

SCALE

COMPONENT

Universal Flow Control

## 1VRF6

Universal Flow Control: NPT x Tube, 1/4 in Valve Port Size, 1/4 in Valve Tube Size, Knob INCH
SHEET

1 of 1