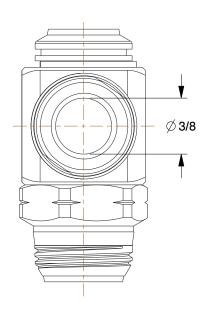

## 1VRC7

Universal Flow Control: NPT x Tube, 3/8 in Valve Port Size, 3/8 in Valve Tube Size, Screw INCH

SHEET

1 of 1