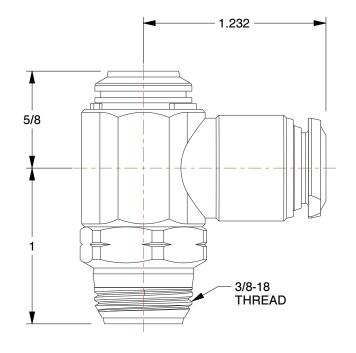

## 1VRC7

Universal Flow Control: NPT x Tube, 3/8 in Valve Port Size, 3/8 in Valve Tube Size, Screw INCH

SHEET

1 of 1