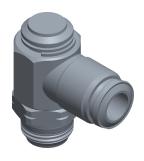

## 1VRC7

Universal Flow Control: NPT x Tube, 3/8 in Valve Port Size, 3/8 in Valve Tube Size, Screw INCH

SHEET

1 of 1