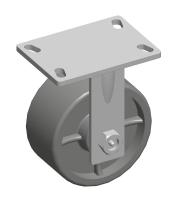

## **NOTES:**

1. LOAD RATING: 4100 lb. 2. WHEEL COLOR: Black

3. FRAME FINISH: Zinc Plated

4. CASTER WHEEL BEARINGS: Roller 5. CASTER FRAME MATERIAL: Steel

6. CASTER WHEEL SHAPE: Standard

7. CASTER CORE MATERIAL: Ductile Iron

8. CASTER WHEEL/TREAD MATERIAL: Ductile Iron 9. CASTER LOAD RATING RANGE: Heavy-Duty

10. CASTER PRODUCT GROUP: Rigid Caster

100 Grainger Parkway, Lake Forest, Illinois 60045-5201 1-(800) GRAINGER, 1-(800) 472-4643, (847) 535-1000 www.grainger.com

0.24

1VJE3

COMPONENT

Rigid Caster, Ductile Iron, 6", 4100 lb.

UNIT INCH SHEET

Plate Caster

1 of 1