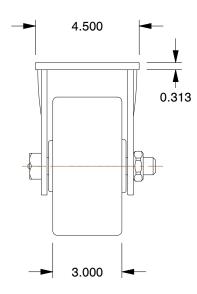

## MOUNTING HOLE DETAILS

## **NOTES:**

1. LOAD RATING: 4100 lb. 2. WHEEL COLOR: Black

3. FRAME FINISH: Zinc Plated

4. CASTER WHEEL BEARINGS: Roller 5. CASTER FRAME MATERIAL: Steel

6. CASTER WHEEL SHAPE: Standard

7. CASTER CORE MATERIAL: Ductile Iron

8. CASTER WHEEL/TREAD MATERIAL: Ductile Iron 9. CASTER LOAD RATING RANGE: Heavy-Duty

10. CASTER PRODUCT GROUP: Rigid Caster

100 Grainger Parkway, Lake Forest, Illinois 60045-5201 1-(800) GRAINGER, 1-(800) 472-4643, (847) 535-1000 www.grainger.com