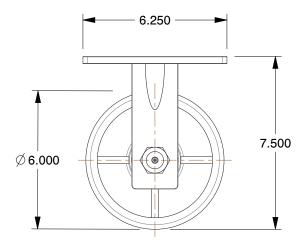

## **NOTES:**

1. LOAD RATING: 4100 lb. 2. WHEEL COLOR: Black

3. FRAME FINISH: Zinc Plated

4. CASTER WHEEL BEARINGS: Roller 5. CASTER FRAME MATERIAL: Steel

6. CASTER WHEEL SHAPE: Standard

7. CASTER CORE MATERIAL: Ductile Iron

8. CASTER WHEEL/TREAD MATERIAL: Ductile Iron 9. CASTER LOAD RATING RANGE: Heavy-Duty

10. CASTER PRODUCT GROUP: Rigid Caster

100 Grainger Parkway, Lake Forest, Illinois 60045-5201 1-(800) GRAINGER, 1-(800) 472-4643, (847) 535-1000 www.grainger.com

0.24

1VJE3

COMPONENT

Rigid Caster, Ductile Iron, 6", 4100 lb.

UNIT INCH SHEET

Plate Caster

1 of 1