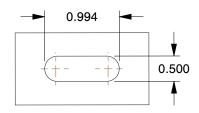

## MOUNTING HOLE DETAILS



## **NOTES:**

1. LOAD RATING: 4100 lb. 2. WHEEL COLOR: Black

3. FRAME FINISH: Zinc Plated

4. CASTER WHEEL BEARINGS: Roller 5. CASTER FRAME MATERIAL: Steel

6. CASTER WHEEL SHAPE: Standard

7. CASTER CORE MATERIAL: Ductile Iron

8. CASTER WHEEL/TREAD MATERIAL: Ductile Iron 9. CASTER LOAD RATING RANGE: Heavy-Duty

10. CASTER PRODUCT GROUP: Rigid Caster







100 Grainger Parkway, Lake Forest, Illinois 60045-5201 1-(800) GRAINGER, 1-(800) 472-4643, (847) 535-1000 www.grainger.com

This file and any associated information and specifications are provided for reference and evaluation purposes only, and is subject to change without notice. Grainger makes no representations, warranties or quarantees as to the appropriateness, accuracy, completeness, or suitability for any purpose, of the fil