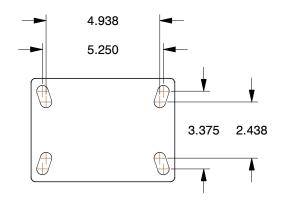

## MOUNTING HOLE DETAILS



## **NOTES:**

1. LOAD RATING: 4100 lb. 2. WHEEL COLOR: Black

3. FRAME FINISH: Zinc Plated

4. CASTER WHEEL BEARINGS: Roller 5. CASTER FRAME MATERIAL: Steel

6. CASTER WHEEL SHAPE: Standard

7. CASTER CORE MATERIAL: Ductile Iron

8. CASTER WHEEL/TREAD MATERIAL: Ductile Iron 9. CASTER LOAD RATING RANGE: Heavy-Duty

10. CASTER PRODUCT GROUP: Rigid Caster







100 Grainger Parkway, Lake Forest, Illinois 60045-5201 1-(800) GRAINGER, 1-(800) 472-4643, (847) 535-1000 www.grainger.com

This file and any associated information and specifications are provided for reference and evaluation purposes only, and is subject to change without notice. Grainger makes no representations, warranties or quarantees as to the appropriateness, accuracy, completeness, or suitability