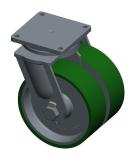

## **NOTES:**

1. LOAD RATING: 9600 lb. 2. WHEEL COLOR: Green

3. FRAME FINISH: Zinc PlatedEnamel
4. CASTER WHEEL BEARINGS: Roller
5. CASTER FRAME MATERIAL: Steel

6. CASTER WHEEL SHAPE: Standard

7. CASTER CORE MATERIAL: Cast Iron

8. CASTER WHEEL/TREAD MATERIAL: Polyurethane 9. CASTER LOAD RATING RANGE: Extra Super Duty

10. CASTER PRODUCT GROUP: Swivel Caster

GRAINGER.

100 Grainger Parkway, Lake Forest, Illinois 60045-5201 1-(800) GRAINGER, 1-(800) 472-4643, (847) 535-1000 www.grainger.com This file and any associated information and specifications are provided for reference and evaluation purposes only, and is subject to change without notice. Grainger makes no representations, warranties or guarantees as to the appropriateness, accuracy, completeness, or suitability for any purpose, of the file, information or specifications. You are solely responsible for the use of the file, information or specifications.

1VHL2

COMPONENT

Dual Wheel Caster, Polyurethane, 12 in.

Plate Caster

UNIT

INCH

SHEET

1 of 1