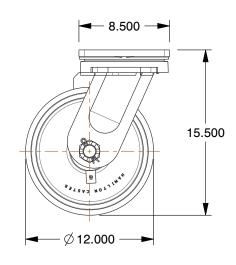

## **NOTES:**

1. LOAD RATING: 9600 lb. 2. WHEEL COLOR: Green

3. FRAME FINISH: Zinc PlatedEnamel
4. CASTER WHEEL BEARINGS: Roller
5. CASTER FRAME MATERIAL: Steel

6. CASTER WHEEL SHAPE: Standard

7. CASTER CORE MATERIAL: Cast Iron

8. CASTER WHEEL/TREAD MATERIAL: Polyurethane 9. CASTER LOAD RATING RANGE: Extra Super Duty

10. CASTER PRODUCT GROUP: Swivel Caster

GRAINGER.

100 Grainger Parkway, Lake Forest, Illinois 60045-5201 1-(800) GRAINGER, 1-(800) 472-4643, (847) 535-1000 www.grainger.com This file and any associated information and specifications are provided for reference and evaluation purposes only, and is subject to change without notice. Grainger makes no representations, warranties or guarantees as to the appropriateness, accuracy, completeness, or suitability for any purpose, of the file, information or specifications. You are solely responsible for the use of the file, information or specifications.

1VHL2

COMPONENT

Dual Wheel Caster, Polyurethane, 12 in.

Plate Caster

UNIT

INCH

SHEET

1 of 1