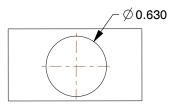

## **PLATE DETAILS**



## **MOUNTING HOLE DETAILS**



## **NOTES:**

1. LOAD RATING: 9600 lb. 2. WHEEL COLOR: Green

3. FRAME FINISH: Zinc PlatedEnamel
4. CASTER WHEEL BEARINGS: Roller
5. CASTER FRAME MATERIAL: Steel

6. CASTER WHEEL SHAPE: Standard

7. CASTER CORE MATERIAL: Cast Iron

8. CASTER WHEEL/TREAD MATERIAL: Polyurethane 9. CASTER LOAD RATING RANGE: Extra Super Duty

10. CASTER PRODUCT GROUP: Swivel Caster





GRAINGER.

100 Grainger Parkway, Lake Forest, Illinois 60045-5201 1-(800) GRAINGER, 1-(800) 472-4643, (847) 535-1000 www.grainger.com This file and any associated information and specifications are provided for reference and evaluation purposes only, and is subject to change without notice. Grainger makes no representations, warranties or guarantees as to the appropriateness, accuracy, completeness, or suitability for any pu