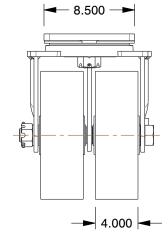

## **PLATE DETAILS**

## **MOUNTING HOLE DETAILS**

## **NOTES:**

1. LOAD RATING: 9600 lb. 2. WHEEL COLOR: Green

3. FRAME FINISH: Zinc PlatedEnamel
4. CASTER WHEEL BEARINGS: Roller
5. CASTER FRAME MATERIAL: Steel

6. CASTER WHEEL SHAPE: Standard

7. CASTER CORE MATERIAL: Cast Iron

8. CASTER WHEEL/TREAD MATERIAL: Polyurethane 9. CASTER LOAD RATING RANGE: Extra Super Duty

10. CASTER PRODUCT GROUP: Swivel Caster

GRAINGER.

100 Grainger Parkway, Lake Forest, Illinois 60045-5201 1-(800) GRAINGER, 1-(800) 472-4643, (847) 535-1000 www.grainger.com This file and any associated information and specifications are provided for reference and evaluation purposes only, and is subject to change without notice. Grainger makes no representations, warranties or guarantees as to the appropriateness, accuracy, completeness, or suitability for any purpose, of the file, information or specifications. You are solely responsible for the use of the file, information or specifications.

1VHL2

COMPONENT

Dual Wheel Caster, Polyurethane, 12 in.

Plate Caster

UNIT

INCH

SHEET

1 of 1