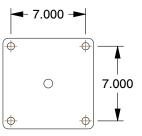

## **PLATE DETAILS**



## **MOUNTING HOLE DETAILS**



## **NOTES:**

1. LOAD RATING: 9600 lb. 2. WHEEL COLOR: Green

3. FRAME FINISH: Zinc PlatedEnamel
4. CASTER WHEEL BEARINGS: Roller
5. CASTER FRAME MATERIAL: Steel

6. CASTER WHEEL SHAPE: Standard

7. CASTER CORE MATERIAL: Cast Iron

8. CASTER WHEEL/TREAD MATERIAL: Polyurethane 9. CASTER LOAD RATING RANGE: Extra Super Duty

10. CASTER PRODUCT GROUP: Swivel Caster





GRAINGER.

100 Grainger Parkway, Lake Forest, Illinois 60045-5201 1-(800) GRAINGER, 1-(800) 472-4643, (847) 535-1000 www.grainger.com This file and any associated information and specifications are provided for reference and evaluation purposes only, and is subject to change without notice. Grainger makes no representations, warranties or guarantees as to the appropriateness, accuracy, complet