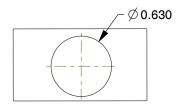

## PLATE DETAILS



## **MOUNTING HOLE DETAILS**



## NOTES:

1. LOAD RATING: 10.000 lb.

2. WHEEL COLOR: Blue

3. FRAME FINISH: Zinc PlatedEnamel

4. CASTER WHEEL BEARINGS: Roller

5. CASTER FRAME MATERIAL: Steel

6. CASTER WHEEL SHAPE: Standard

7. CASTER CORE MATERIAL: Forged Steel

8. CASTER WHEEL/TREAD MATERIAL: Polyurethane

9. CASTER LOAD RATING RANGE: Extra Super Duty

10. CASTER PRODUCT GROUP: Rigid Caster





**GRAINGER** 

100 Grainger Parkway, Lake Forest, Illinois 60045-5201 1-(800) GRAINGER, 1-(800) 472-4643, (847) 535-1000 www.grainger.com

This file and any associated information and specifications are provided for reference and evaluation purposes only, and is subject to change without notice. Grainger makes no representations, warranties or quarantees as to the appropriateness, accuracy, completeness, or suitability fo