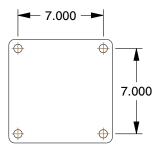

## PLATE DETAILS



## **MOUNTING HOLE DETAILS**



## NOTES:

1. LOAD RATING: 10.000 lb.

2. WHEEL COLOR: Blue

3. FRAME FINISH: Zinc PlatedEnamel

4. CASTER WHEEL BEARINGS: Roller

5. CASTER FRAME MATERIAL: Steel

6. CASTER WHEEL SHAPE: Standard

7. CASTER CORE MATERIAL: Forged Steel

8. CASTER WHEEL/TREAD MATERIAL: Polyurethane

9. CASTER LOAD RATING RANGE: Extra Super Duty

10. CASTER PRODUCT GROUP: Rigid Caster





**GRAINGER** 

100 Grainger Parkway, Lake Forest, Illinois 60045-5201 1-(800) GRAINGER, 1-(800) 472-4643, (847) 535-1000 www.grainger.com

This file and any associated information and specifications are provided for reference and evaluation purposes only, and is subject to change without notice. Grainger makes no representations, warranties or quarantees as to the appropriateness, accuracy,