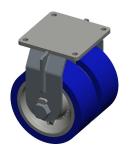

1VHL1

COMPONENT

Dual Wheel Caster, Polyurethane, 10 in.

| Plate Caster |        |
|--------------|--------|
|              | UNIT   |
|              | INCH   |
| ıne, 10 in.  | SHEET  |
|              | 1 of 1 |