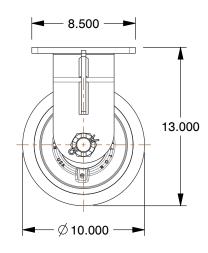

## NOTES:

1. LOAD RATING: 10.000 lb.

2. WHEEL COLOR: Blue

3. FRAME FINISH: Zinc PlatedEnamel

4. CASTER WHEEL BEARINGS: Roller

5. CASTER FRAME MATERIAL: Steel

6. CASTER WHEEL SHAPE: Standard

7. CASTER CORE MATERIAL: Forged Steel

8. CASTER WHEEL/TREAD MATERIAL: Polyurethane

9. CASTER LOAD RATING RANGE: Extra Super Duty

10. CASTER PRODUCT GROUP: Rigid Caster

**GRAINGER** 

100 Grainger Parkway, Lake Forest, Illinois 60045-5201 1-(800) GRAINGER, 1-(800) 472-4643, (847) 535-1000 www.grainger.com

1VHL1

COMPONENT

Dual Wheel Caster, Polyurethane, 10 in.

| Plate Caster |        |
|--------------|--------|
|              | UNIT   |
|              | INCH   |
| ıne, 10 in.  | SHEET  |
|              | 1 of 1 |