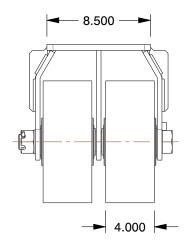

## PLATE DETAILS

## NOTES:

1. LOAD RATING: 10.000 lb.

2. WHEEL COLOR: Blue

3. FRAME FINISH: Zinc PlatedEnamel

4. CASTER WHEEL BEARINGS: Roller

5. CASTER FRAME MATERIAL: Steel

6. CASTER WHEEL SHAPE: Standard

7. CASTER CORE MATERIAL: Forged Steel

8. CASTER WHEEL/TREAD MATERIAL: Polyurethane

9. CASTER LOAD RATING RANGE: Extra Super Duty

10. CASTER PRODUCT GROUP: Rigid Caster

**GRAINGER** 

100 Grainger Parkway, Lake Forest, Illinois 60045-5201 1-(800) GRAINGER, 1-(800) 472-4643, (847) 535-1000 www.grainger.com