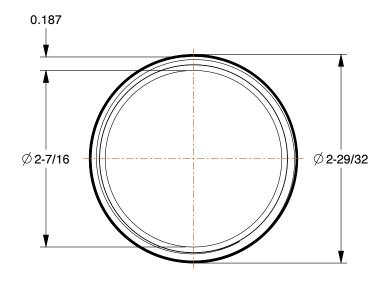

## 1VHC5

COMPONENT

Nipple: Red Brass, 2 1/2 in Nominal Pipe Size, 2 1/2 in Overall Lg, Threaded on Both Ends

| • |       |
|---|-------|
|   | UNIT  |
|   | INCH  |
|   | SHEET |

Nipple

1 of 1