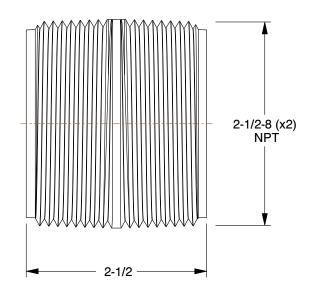

## 1VHC5

COMPONENT

Nipple: Red Brass, 2 1/2 in Nominal Pipe Size, 2 1/2 in Overall Lg, Threaded on Both Ends

| • |       |
|---|-------|
|   | UNIT  |
|   | INCH  |
|   | SHEET |

Nipple

1 of 1