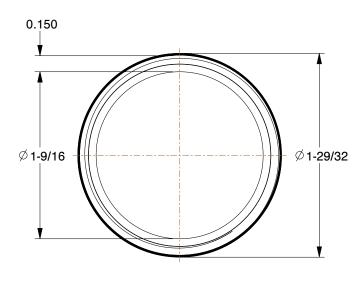

0.99

COMPONENT

1VGY8

Nipple: Red Brass, 1 1/2 in Nominal Pipe Size, 1 3/4 in Overall Lg, Threaded on Both Ends

UNIT

Nipple

INCH

SHEET