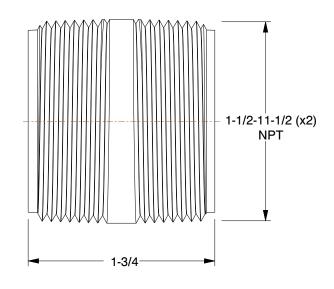

0.99

COMPONENT

1VGY8

Nipple: Red Brass, 1 1/2 in Nominal Pipe Size, 1 3/4 in Overall Lg, Threaded on Both Ends

UNIT

Nipple

INCH

SHEET