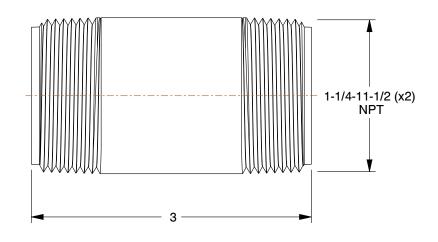

## 1VGX7

Nipple: Red Brass, 1 1/4 in Nominal Pipe Size, 3 in Overall Lg, Threaded on Both Ends, Schedule 40 INCH

SHEET 1 of 1