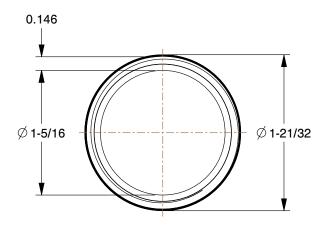

## 1VGX7

Nipple: Red Brass, 1 1/4 in Nominal Pipe Size, 3 in Overall Lg, Threaded on Both Ends, Schedule 40 INCH

SHEET 1 of 1