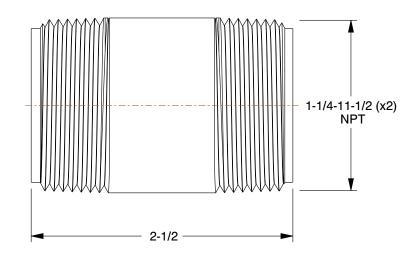

## 1VGX5

COMPONENT

Nipple: Red Brass, 1 1/4 in Nominal Pipe Size, 2 1/2 in Overall Lg, Threaded on Both Ends

| Nipple                 |        |
|------------------------|--------|
|                        | UNIT   |
|                        | INCH   |
| Pipe Size,<br>oth Ends | SHEET  |
|                        | 1 of 1 |