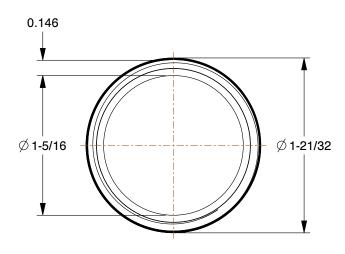

## 1VGX5

COMPONENT

Nipple: Red Brass, 1 1/4 in Nominal Pipe Size, 2 1/2 in Overall Lg, Threaded on Both Ends

| Nipple                 |        |
|------------------------|--------|
|                        | UNIT   |
|                        | INCH   |
| Pipe Size,<br>oth Ends | SHEET  |
|                        | 1 of 1 |