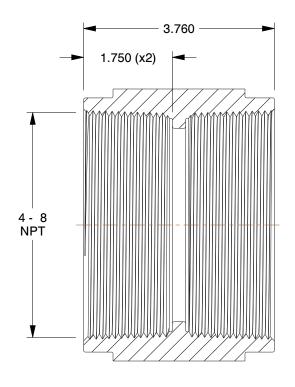

## **NOTES:**

1. COLOR: Gray 2. ITEM: Coupling 3. MAX. TEMP.: 210°F

4. PIPE SIZE - PIPE FITTING: 4" 5. PIPE FITTING MATERIAL: CPVC 6. MAX. PRESSURE: 162 psi @ 73°F

7. FITTING SCHEDULE/CLASS: Schedule 80 8. FITTING CONNECTION TYPE: FNPT x FNPT 9. STANDARDS: ASTM D1784, NSF14 Certified

| COMPONENT     | CPVC Pipe Fitting         |        |
|---------------|---------------------------|--------|
| 1VGN3         |                           | UNIT   |
|               |                           | INCH   |
|               |                           | SHEET  |
| Coupling,CPVC | ,4 In.,NPT,162 psi at 73F | 1 of 1 |