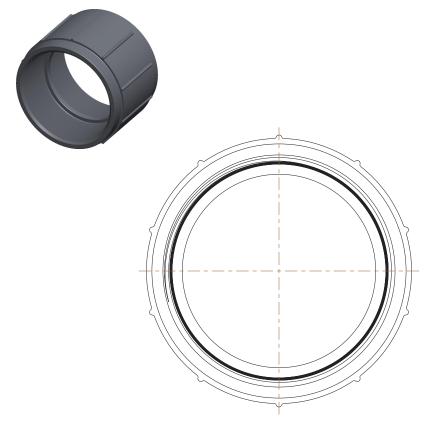

## **NOTES:**

1. COLOR: Gray 2. ITEM: Coupling 3. MAX. TEMP.: 210°F

4. PIPE SIZE - PIPE FITTING: 4" 5. PIPE FITTING MATERIAL: CPVC 6. MAX. PRESSURE: 162 psi @ 73°F

7. FITTING SCHEDULE/CLASS: Schedule 80 8. FITTING CONNECTION TYPE: FNPT x FNPT 9. STANDARDS: ASTM D1784, NSF14 Certified

| COMPONENT     | CPVC Pipe Fitting         |        |
|---------------|---------------------------|--------|
| 1VGN3         |                           | UNIT   |
|               |                           | INCH   |
|               |                           | SHEET  |
| Coupling,CPVC | ,4 In.,NPT,162 psi at 73F | 1 of 1 |