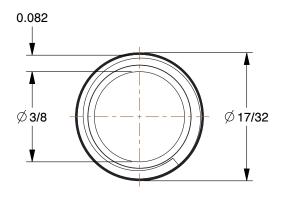

## 1VGL1

Nipple: Red Brass, 1/4 in Nominal Pipe Size, 6 in Overall Lg, Threaded on Both Ends, Schedule 40 INCH

SHEET

1 of 1