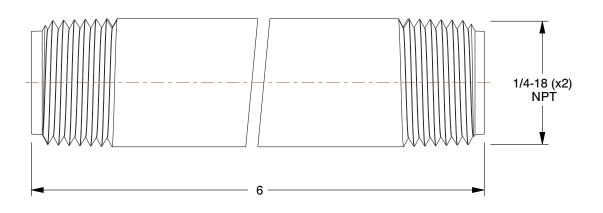

## 1VGL1

Nipple: Red Brass, 1/4 in Nominal Pipe Size, 6 in Overall Lg, Threaded on Both Ends, Schedule 40 INCH

SHEET

1 of 1