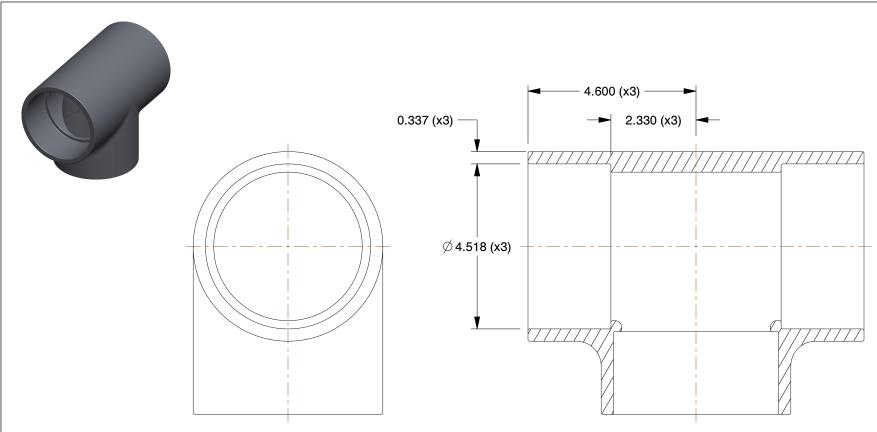

## **NOTES:**

1. ITEM: Tee 2. COLOR: Gray

3. MAX. TEMP.: 176°F

4. PIPE SIZE - PIPE FITTING: 4"5. PIPE FITTING MATERIAL: CPVC6. MAX. PRESSURE: 324 psi @ 73°F

7. FITTING SCHEDULE/CLASS: Schedule 80 8. STANDARDS: ASTM D1784, NSF14 Certified

9. FITTING CONNECTION TYPE: Socket x Socket x Socket

100 Grainger Parkway, Lake Forest, Illinois 60045-5201 1-(800) GRAINGER, 1-(800) 472-4643, (847) 535-1000 www.grainger.com This file and any associated information and specifications are provided for reference and evaluation purposes only, and is subject to change without notice. Grainger makes no representations, warranties or guarantees as to the appropriateness, accuracy, completeness, or suitability for any purpose, of the file, information or specifications.