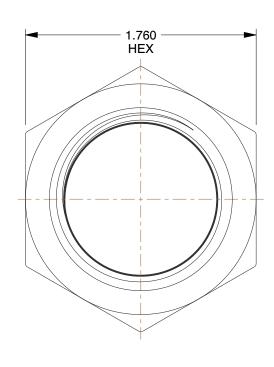

## NOTES:

1. ITEM: Hex Bushing

2. MAX. PRESSURE: 125 psi 3. TEMP. RANGE: -20° to 400°F

4. PIPE FITTING MATERIAL: Red Brass5. PIPE SIZE - PIPE FITTING: 1-1/4" x 1"6. FITTING SCHEDULE/CLASS: Class 125

7. FITTING CONNECTION TYPE: MNPT x FNPT