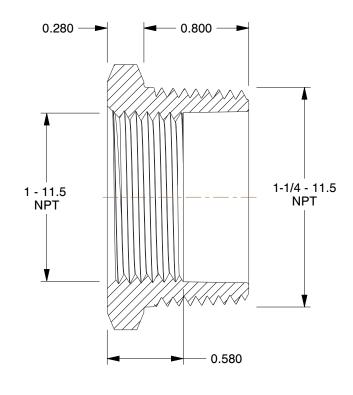

## NOTES:

1. ITEM: Hex Bushing

2. MAX. PRESSURE: 125 psi 3. TEMP. RANGE: -20° to 400°F

4. PIPE FITTING MATERIAL: Red Brass5. PIPE SIZE - PIPE FITTING: 1-1/4" x 1"6. FITTING SCHEDULE/CLASS: Class 125

7. FITTING CONNECTION TYPE: MNPT x FNPT

8. STANDARDS: ASTM B584, ASME B16.15, ANSI B1.20.1