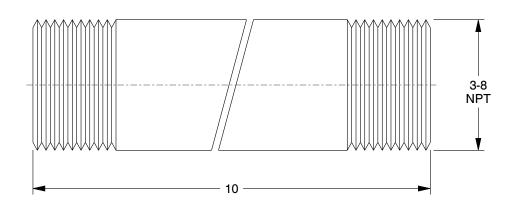

1.11

COMPONENT

Nipple

1VFY6

Nipple: PVC, 3 in Nominal Pipe Size, 10 in Overall Lg, Threaded on Both Ends, Gray

INCH

SHEET 1 of 1