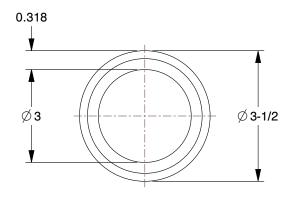

1.11

COMPONENT

Nipple

1VFY6

Nipple: PVC, 3 in Nominal Pipe Size, 10 in Overall Lg, Threaded on Both Ends, Gray

INCH

SHEET 1 of 1