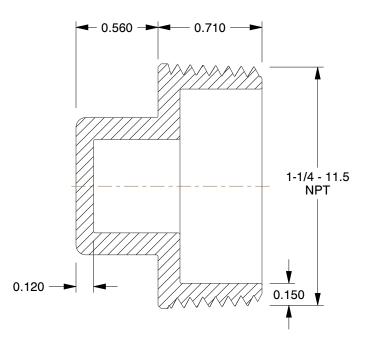

## NOTES:

1. ITEM: Cored Plug

2. MAX. PRESSURE: 125 psi 3. TEMP. RANGE: -20° to 400°F 4. PIPE SIZE - PIPE FITTING: 1-1/4" 5. FITTING CONNECTION TYPE: MNPT

6. PIPE FITTING MATERIAL: Red Brass 7. FITTING SCHEDULE/CLASS: Class 125