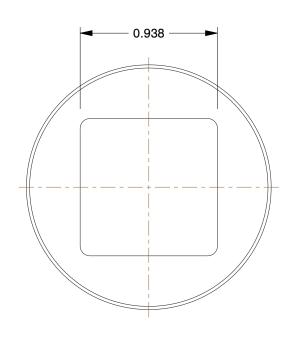

## NOTES:

1. ITEM: Cored Plug

2. MAX. PRESSURE: 125 psi 3. TEMP. RANGE: -20° to 400°F 4. PIPE SIZE - PIPE FITTING: 1-1/4" 5. FITTING CONNECTION TYPE: MNPT

6. PIPE FITTING MATERIAL: Red Brass 7. FITTING SCHEDULE/CLASS: Class 125