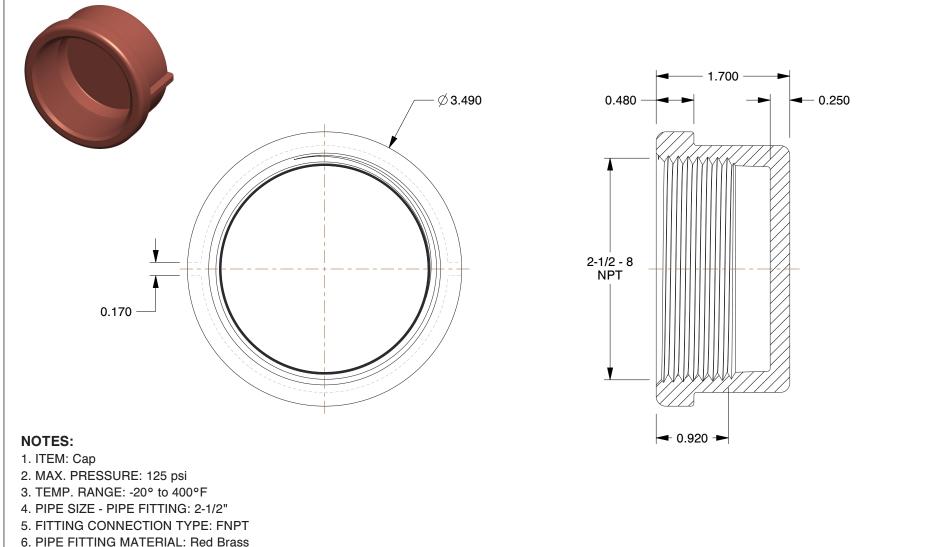

- 7. FITTING SCHEDULE/CLASS: Class 125
- 8. STANDARDS: ASTM B584, ASME B16.15, ANSI B1.20.1 COMPONENT Brass Pipe Fitting This drawing is the property of This file and any associated information and specifications UNIT **GRAINGER** GRAINGER. It contains confidential, are provided for reference and evaluation purposes only, **1VFH9** proprietary information that is and is subject to change without notice. Grainger makes INCH 11 GRAINGER property. Do not disclose no representations, warranties or guarantees as to the 100 Grainger Parkway, Lake Forest, Illinois 60045-5201 appropriateness, accuracy, completeness, or suitability to or duplicate for others except SHEET 1-(800) GRAINGER, 1-(800) 472-4643, (847) 535-1000 for any purpose, of the file, information or specifications. as authorized by GRAINGER. You are solely responsible for the use of the file, Cap,Red Brass,2 1/2 In,150 PSI,Class 125 www.grainger.com SCALE 0.82 1 of 1 information or specifications.