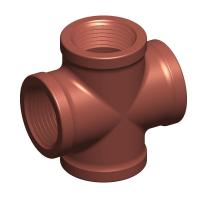

## NOTES:

1. ITEM: Cross

2. MAX. PRESSURE: 125 psi
3. TEMP. RANGE: -20° to 400°F
4. PIPE SIZE - PIPE FITTING: 3/4"
5. FITTING CONNECTION TYPE: F

5. FITTING CONNECTION TYPE: FNPT6. FITTING SCHEDULE/CLASS: Class 1257. PIPE FITTING MATERIAL: Red Brass

8. STANDARDS: ASTM B584, ASME B16.15, ANSI B1.20.1

100 Grainger Parkway, Lake Forest, Illinois 60045-5201 1-(800) GRAINGER, 1-(800) 472-4643, (847) 535-1000 www.grainger.com This file and any associated information and specifications are provided for reference and evaluation purposes only, and is subject to change without notice. Grainger makes no representations, warranties or guarantees as to the appropriateness, accuracy, completeness, or suitability for any purpose, of the file, information or specifications. You are solely responsible for the use of the file, information or specifications.

1.27

COMPONENT

Brass Pipe Fitting

1VFC2

Cross,Red Brass,3/4 In,150 PSI

INCH SHEET

UNIT

1 of 1