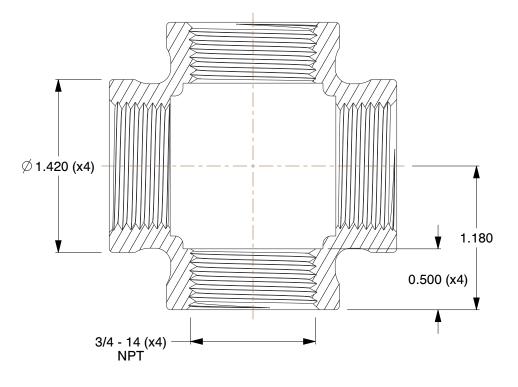

## NOTES:

1. ITEM: Cross

2. MAX. PRESSURE: 125 psi
3. TEMP. RANGE: -20° to 400°F
4. PIPE SIZE - PIPE FITTING: 3/4"
5. FITTING CONNECTION TYPE: F

5. FITTING CONNECTION TYPE: FNPT6. FITTING SCHEDULE/CLASS: Class 1257. PIPE FITTING MATERIAL: Red Brass

8. STANDARDS: ASTM B584, ASME B16.15, ANSI B1.20.1

100 Grainger Parkway, Lake Forest, Illinois 60045-5201 1-(800) GRAINGER, 1-(800) 472-4643, (847) 535-1000 www.grainger.com This file and any associated information and specifications are provided for reference and evaluation purposes only, and is subject to change without notice. Grainger makes no representations, warranties or guarantees as to the appropriateness, accuracy, completeness, or suitability for any purpose, of the file, information or specifications. You are solely responsible for the use of the file, information or specifications.

1.27

COMPONENT

Brass Pipe Fitting

1VFC2

Cross,Red Brass,3/4 In,150 PSI

INCH SHEET

UNIT

1 of 1