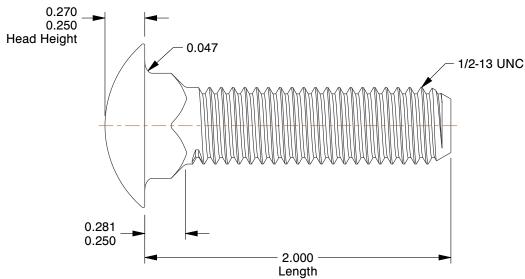

## NOTES:

1. HEAD TYPE: Round

2. MATERIAL: 18-8 Stainless Steel

3. FINISH: Plain

4. NECK TYPE: Square

5. MEETS/EXCEEDS: ANSI/ASME B18.5 6. TENSILE STRENGTH (KSI): 100 to 150 7. FOR USE WITH: 18-8 Stainless Steel Nuts