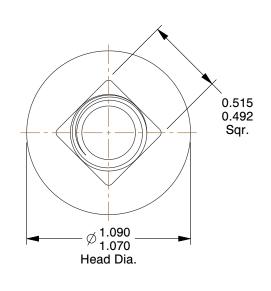

## NOTES:

1. HEAD TYPE: Round

2. MATERIAL: 18-8 Stainless Steel

3. FINISH: Plain

4. NECK TYPE: Square

5. MEETS/EXCEEDS: ANSI/ASME B18.5 6. TENSILE STRENGTH (KSI): 100 to 150 7. FOR USE WITH: 18-8 Stainless Steel Nuts

8. DRILL SIZE: 33/64"

100 Grainger Parkway, Lake Forest, Illinois 60045-5201 1-(800) GRAINGER, 1-(800) 472-4643, (847) 535-1000 www.grainger.com This file and any associated information and specifications are provided for reference and evaluation purposes only, and is subject to change without notice. Grainger makes no representations, warranties or guarantees as to the appropriateness, accuracy, completeness, or suitability for any purpose, of the file, information or specifications. You are solely responsible for the use of the file, information or specifications.