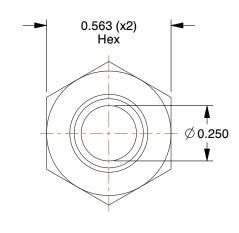

## **NOTES:**

1. FITTING CONNECTION TYPE: Compression

2. TUBE FITTING MATERIAL : Brass

3. TUBE SIZE: 5/16 x 5/16

4. BASIC FITTING SHAPE: Union 5. MAX. PRESSURE: 75 to 400 psi 6. TEMP. RANGE: -65° to 200°F

\_\_\_\_

2.30

COMPONENT

Union

1VDB3

Union, Brass, Comp, 5/16ln, PK10

INCH

SHEET