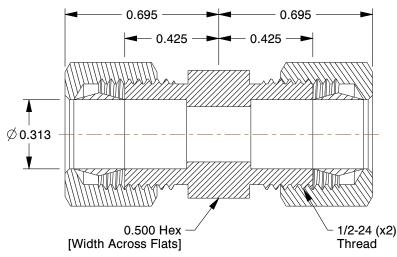

## **NOTES:**

1. FITTING CONNECTION TYPE: Compression

2. TUBE FITTING MATERIAL : Brass

3. TUBE SIZE: 5/16 x 5/16

4. BASIC FITTING SHAPE: Union 5. MAX. PRESSURE: 75 to 400 psi 6. TEMP. RANGE: -65° to 200°F

\_\_\_\_

2.30

COMPONENT

Union

1VDB3

Union, Brass, Comp, 5/16ln, PK10

INCH

SHEET