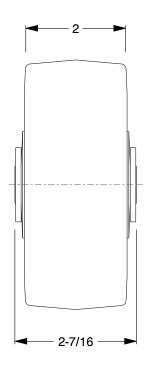

0.20

COMPONENT

Polyolefin Tread Wheel

1ULT2

Polyolefin Tread Wheel: 5 in Wheel Dia., 2 in Wheel Wd, 800 lb Load Rating INCH
SHEET

1 of 1