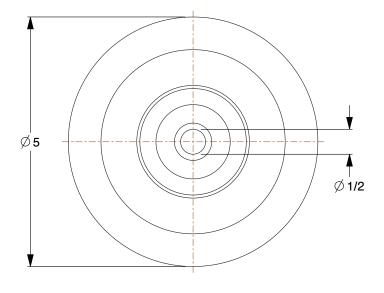

0.20

COMPONENT

Polyolefin Tread Wheel

1ULT2

Polyolefin Tread Wheel: 5 in Wheel Dia., 2 in Wheel Wd, 800 lb Load Rating INCH
SHEET

1 of 1