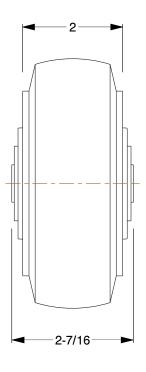

**SCALE** 

0.20

COMPONENT

Nonmarking Rubber Tread on Plastic Core Wheel

**1ULR5** 

Nonmarking Rubber Tread on Plastic Core Wheel: 5 in Wheel Dia., 2 in Wheel Wd, Std INCH

SHEET

1 of 1