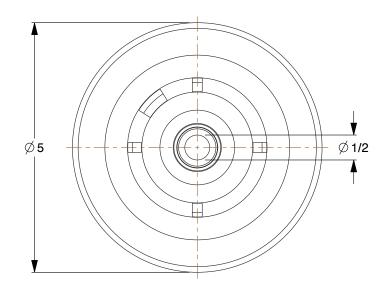

**SCALE** 

0.20

COMPONENT

Nonmarking Rubber Tread on Plastic Core Wheel

**1ULR5** 

Nonmarking Rubber Tread on Plastic Core Wheel: 5 in Wheel Dia., 2 in Wheel Wd, Std INCH

SHEET

1 of 1