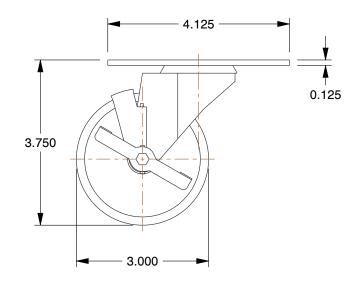

## 3.375 1.750 2.375 3.000

## 0.677 0.313

MOUNTING HOLE DETAILS

Plate Caster

## NOTES:

1. CASTER SUB-TYPE: Swivel

2. CASTER LOAD RATING RANGE: Light-Duty

3. LOAD RATING: 250 lb.

4. CASTER WHEEL MATERIAL: Cast Iron 5. CASTER CORE MATERIAL: Cast Iron

6. WHEEL COLOR: Gray

7. CASTER PLATE HOLE PATTERN: A 8. CASTER WHEEL BEARINGS: Plain 9. CASTER WHEEL SHAPE: Standard 10. CASTER FRAME MATERIAL: Steel 11. CASTER RACEWAY: Double Ball