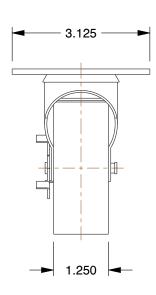

## 3.375 1.750 2.375 3.000

## 0.677 0.313

MOUNTING HOLE DETAILS

Plate Caster

## NOTES:

1. CASTER SUB-TYPE: Swivel

2. CASTER LOAD RATING RANGE: Light-Duty

3. LOAD RATING: 250 lb.

4. CASTER WHEEL MATERIAL: Cast Iron 5. CASTER CORE MATERIAL: Cast Iron

6. WHEEL COLOR: Gray

7. CASTER PLATE HOLE PATTERN: A 8. CASTER WHEEL BEARINGS: Plain 9. CASTER WHEEL SHAPE: Standard 10. CASTER FRAME MATERIAL: Steel 11. CASTER RACEWAY: Double Ball