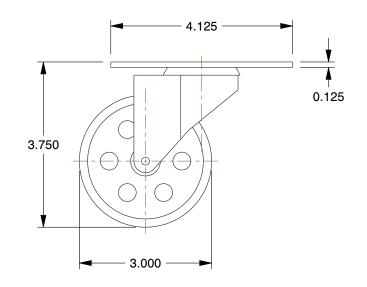

## **NOTES:**

1. CASTER SUB-TYPE : Swivel

2. CASTER LOAD RATING RANGE: Light-Duty

3. LOAD RATING: 250 lb.

4. CASTER WHEEL MATERIAL : Cast Iron 5. CASTER CORE MATERIAL : Cast Iron

6. WHEEL COLOR: Gray

7. CASTER PLATE HOLE PATTERN: A 8. CASTER WHEEL BEARINGS: Plain 9. CASTER WHEEL SHAPE: Standard 10. CASTER FRAME MATERIAL: Steel

11. CASTER RACEWAY : Double Ball

12. FRAME FINISH: Zinc Plated

100 Grainger Parkway, Lake Forest, Illinois 60045-5201 1-(800) GRAINGER, 1-(800) 472-4643, (847) 535-1000 www.grainger.com This file and any associated information and specifications are provided for reference and evaluation purposes only, and is subject to change without notice. Grainger makes no representations, warranties or guarantees as to the appropriateness, accuracy, completeness, or suitability for any purpose, of the file, information or specifications. You are solely responsible for the use of the file, information or specifications.

1UKW8

COMPONENT

Swvl Plat Castr, Cast Irn, 3 in, 250 lb, Gry

Plate Caster

UNIT

INCH

SHEET

50 lb, Gry