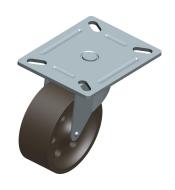

## **NOTES:**

1. CASTER SUB-TYPE : Swivel

2. CASTER LOAD RATING RANGE: Light-Duty

3. LOAD RATING: 250 lb.

4. CASTER WHEEL MATERIAL : Cast Iron 5. CASTER CORE MATERIAL : Cast Iron

6. WHEEL COLOR: Gray

7. CASTER PLATE HOLE PATTERN: A 8. CASTER WHEEL BEARINGS: Plain 9. CASTER WHEEL SHAPE: Standard 10. CASTER FRAME MATERIAL: Steel

11. CASTER RACEWAY : Double Ball

12. FRAME FINISH: Zinc Plated

100 Grainger Parkway, Lake Forest, Illinois 60045-5201 1-(800) GRAINGER, 1-(800) 472-4643, (847) 535-1000 www.grainger.com This file and any associated information and specifications are provided for reference and evaluation purposes only, and is subject to change without notice. Grainger makes no representations, warranties or guarantees as to the appropriateness, accuracy, completeness, or suitability for any purpose, of the file, information or specifications. You are solely responsible for the use of the file, information or specifications.

1UKW8

COMPONENT

Swvl Plat Castr, Cast Irn, 3 in, 250 lb, Gry

Plate Caster

UNIT

INCH

SHEET

50 lb, Gry