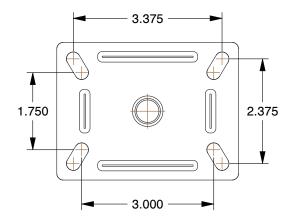

## 0.677

MOUNTING HOLE DETAILS





## **NOTES:**

1. CASTER SUB-TYPE : Swivel

2. CASTER LOAD RATING RANGE: Light-Duty

3. LOAD RATING: 250 lb.

4. CASTER WHEEL MATERIAL : Cast Iron 5. CASTER CORE MATERIAL : Cast Iron

6. WHEEL COLOR: Gray

7. CASTER PLATE HOLE PATTERN: A 8. CASTER WHEEL BEARINGS: Plain 9. CASTER WHEEL SHAPE: Standard 10. CASTER FRAME MATERIAL: Steel

11. CASTER RACEWAY : Double Ball

12. FRAME FINISH: Zinc Plated



100 Grainger Parkway, Lake Forest, Illinois 60045-5201 1-(800) GRAINGER, 1-(800) 472-4643, (847) 535-1000 www.grainger.com This file and any associated information and specifications are provided for reference and evaluation purposes only, and is subject to change without notice. Grainger makes no representations, warranties or guarantees as to the appropr