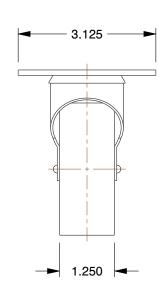

## **NOTES:**

1. CASTER SUB-TYPE : Swivel

2. CASTER LOAD RATING RANGE: Light-Duty

3. LOAD RATING: 250 lb.

4. CASTER WHEEL MATERIAL : Cast Iron 5. CASTER CORE MATERIAL : Cast Iron

6. WHEEL COLOR: Gray

7. CASTER PLATE HOLE PATTERN: A 8. CASTER WHEEL BEARINGS: Plain 9. CASTER WHEEL SHAPE: Standard 10. CASTER FRAME MATERIAL: Steel

11. CASTER RACEWAY : Double Ball

12. FRAME FINISH: Zinc Plated

100 Grainger Parkway, Lake Forest, Illinois 60045-5201 1-(800) GRAINGER, 1-(800) 472-4643, (847) 535-1000 www.grainger.com This file and any associated information and specifications are provided for reference and evaluation purposes only, and is subject to change without notice. Grainger makes no representations, warranties or guarantees as to the appropriateness, accuracy, completeness, or suitability for any purpose, of the file, information or specifications. You are solely responsible for the use of the file, information or specifications.

1UKW8

COMPONENT

Swvl Plat Castr, Cast Irn, 3 in, 250 lb, Gry

Plate Caster

UNIT

INCH

SHEET

50 lb, Gry