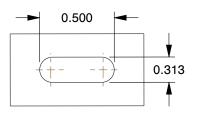

## 3.000 1.750 2.625



## MOUNTING HOLE DETAILS





## NOTES:

1. CASTER SUB-TYPE: Swivel

2. CASTER LOAD RATING RANGE: Light-Duty

3. LOAD RATING: 175 lb.

4. CASTER WHEEL MATERIAL: Rubber

5. CASTER CORE MATERIAL: Rubber

6. WHEEL COLOR: Black

7. CASTER PLATE HOLE PATTERN : C

8. CASTER WHEEL BEARINGS: Delrin

9. CASTER WHEEL SHAPE: Standard

10. CASTER FRAME MATERIAL: Steel

11. CASTER RACEWAY: Double Ball

12. FRAME FINISH: Zinc Plated



100 Grainger Parkway, Lake Forest, Illinois 60045-5201 1-(800) GRAINGER, 1-(800) 472-4643, (847) 535-1000 www.grainger.com

This file and any associated information and specifications are provided for reference and evaluation purposes only, and is subject to change without notice. Grainger makes no representations, warranties or guarantees as to the appropriateness, accuracy, completeness, or suit