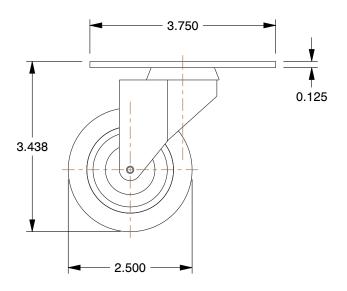

## NOTES:

1. CASTER SUB-TYPE: Swivel

2. CASTER LOAD RATING RANGE: Light-Duty

3. LOAD RATING: 175 lb.

4. CASTER WHEEL MATERIAL: Rubber

5. CASTER CORE MATERIAL: Rubber

6. WHEEL COLOR: Black

7. CASTER PLATE HOLE PATTERN : C

8. CASTER WHEEL BEARINGS: Delrin

9. CASTER WHEEL SHAPE: Standard

10. CASTER FRAME MATERIAL: Steel

11. CASTER RACEWAY: Double Ball

12. FRAME FINISH: Zinc Plated

100 Grainger Parkway, Lake Forest, Illinois 60045-5201 1-(800) GRAINGER, 1-(800) 472-4643, (847) 535-1000 www.grainger.com