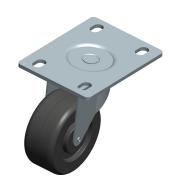

## NOTES:

1. CASTER SUB-TYPE: Swivel

2. CASTER LOAD RATING RANGE: Light-Duty

3. LOAD RATING: 175 lb.

4. CASTER WHEEL MATERIAL: Rubber

5. CASTER CORE MATERIAL: Rubber

6. WHEEL COLOR: Black

7. CASTER PLATE HOLE PATTERN : C

8. CASTER WHEEL BEARINGS: Delrin

9. CASTER WHEEL SHAPE: Standard

10. CASTER FRAME MATERIAL: Steel

11. CASTER RACEWAY: Double Ball

12. FRAME FINISH: Zinc Plated

100 Grainger Parkway, Lake Forest, Illinois 60045-5201 1-(800) GRAINGER, 1-(800) 472-4643, (847) 535-1000 www.grainger.com