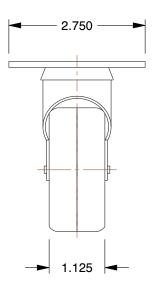

## NOTES:

1. CASTER SUB-TYPE: Swivel

2. CASTER LOAD RATING RANGE: Light-Duty

3. LOAD RATING: 175 lb.

4. CASTER WHEEL MATERIAL: Rubber

5. CASTER CORE MATERIAL: Rubber

6. WHEEL COLOR: Black

7. CASTER PLATE HOLE PATTERN : C

8. CASTER WHEEL BEARINGS: Delrin

9. CASTER WHEEL SHAPE: Standard

10. CASTER FRAME MATERIAL: Steel

11. CASTER RACEWAY: Double Ball

12. FRAME FINISH: Zinc Plated

100 Grainger Parkway, Lake Forest, Illinois 60045-5201 1-(800) GRAINGER, 1-(800) 472-4643, (847) 535-1000 www.grainger.com