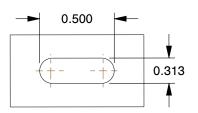

## MOUNTING HOLE DETAILS





## NOTES:

1. CASTER SUB-TYPE: Swivel

2. CASTER LOAD RATING RANGE: Light-Duty

3. LOAD RATING: 175 lb.

4. CASTER WHEEL MATERIAL : Polyolefin

5. CASTER CORE MATERIAL : Polyolefin

6. WHEEL COLOR: Black

7. CASTER PLATE HOLE PATTERN: C 8. CASTER WHEEL BEARINGS: Plain 9. CASTER WHEEL SHAPE: Standard 10. CASTER FRAME MATERIAL: Steel

11. CASTER RACEWAY : Double Ball

12. FRAME FINISH: Zinc Plated



100 Grainger Parkway, Lake Forest, Illinois 60045-5201 1-(800) GRAINGER, 1-(800) 472-4643, (847) 535-1000 www.grainger.com This file and any associated information and specifications are provided for reference and evaluation purposes only, and is subject to change without notice. Grainger makes no representations, warranties or guarantees as to the appropriateness, accuracy, completeness, or