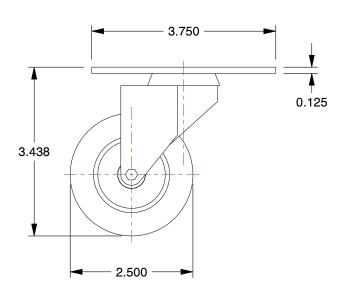

0.51

COMPONENT

Plate Caster

1UKR9

Swvl Plat Cstr, Polyolfin, 2-1/2 in, 175 lb

SHEET

UNIT

INCH