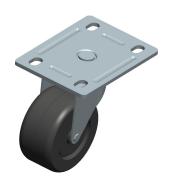

## NOTES:

1. CASTER SUB-TYPE: Swivel

2. CASTER LOAD RATING RANGE: Light-Duty

3. LOAD RATING: 175 lb.

4. CASTER WHEEL MATERIAL : Polyolefin

5. CASTER CORE MATERIAL : Polyolefin

6. WHEEL COLOR: Black

7. CASTER PLATE HOLE PATTERN: C 8. CASTER WHEEL BEARINGS: Plain 9. CASTER WHEEL SHAPE: Standard 10. CASTER FRAME MATERIAL: Steel

11. CASTER RACEWAY : Double Ball

12. FRAME FINISH: Zinc Plated

100 Grainger Parkway, Lake Forest, Illinois 60045-5201 1-(800) GRAINGER, 1-(800) 472-4643, (847) 535-1000 www.grainger.com This file and any associated information and specifications are provided for reference and evaluation purposes only, and is subject to change without notice. Grainger makes no representations, warranties or guarantees as to the appropriateness, accuracy, completeness, or suitability for any purpose, of the file, information or specifications. You are solely responsible for the use of the file, information or specifications.