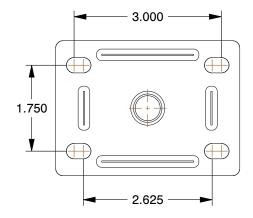

## MOUNTING HOLE DETAILS





## NOTES:

1. CASTER SUB-TYPE: Swivel

2. CASTER LOAD RATING RANGE: Light-Duty

3. LOAD RATING: 175 lb.

4. CASTER WHEEL MATERIAL : Polyolefin

5. CASTER CORE MATERIAL : Polyolefin

6. WHEEL COLOR: Black

7. CASTER PLATE HOLE PATTERN: C 8. CASTER WHEEL BEARINGS: Plain 9. CASTER WHEEL SHAPE: Standard 10. CASTER FRAME MATERIAL: Steel

11. CASTER RACEWAY : Double Ball

12. FRAME FINISH: Zinc Plated



100 Grainger Parkway, Lake Forest, Illinois 60045-5201 1-(800) GRAINGER, 1-(800) 472-4643, (847) 535-1000 www.grainger.com This file and any associated information and specifications are provided for reference and evaluation purposes only, and is subject to change without notice. Grainger makes no representations, warranties or guarantees as to the appropriatene