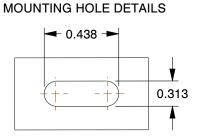

7. FRAME FINISH: Zinc Plated

8. LOAD RATING: 300 lb.

9. CASTER LOAD RATING RANGE : Light-Medium Duty 10. CASTER PLATE HOLE PATTERN : C

100 Grainger Parkway, Lake Forest, Illinois 60045-5201 1-(800) GRAINGER, 1-(800) 472-4643, (847) 535-1000 www.grainger.com