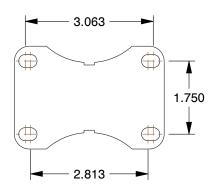

7. FRAME FINISH: Zinc Plated

8. LOAD RATING: 300 lb.

9. CASTER LOAD RATING RANGE : Light-Medium Duty 10. CASTER PLATE HOLE PATTERN : C

100 Grainger Parkway, Lake Forest, Illinois 60045-5201 1-(800) GRAINGER, 1-(800) 472-4643, (847) 535-1000 www.grainger.com