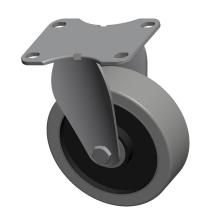

## **NOTES:**

1. CASTER SUB-TYPE: Rigid

2. CASTER WHEEL SHAPE: Standard

3. CASTER WHEEL BEARINGS: Delrin

4. CASTER FRAME MATERIAL: Steel

5. CASTER CORE MATERIAL : Polyolefin

6. CASTER WHEEL/TREAD MATERIAL: Rubber

7. FRAME FINISH: Zinc Plated

8. LOAD RATING: 300 lb.

9. CASTER LOAD RATING RANGE : Light-Medium Duty 10. CASTER PLATE HOLE PATTERN : C

100 Grainger Parkway, Lake Forest, Illinois 60045-5201 1-(800) GRAINGER, 1-(800) 472-4643, (847) 535-1000 www.grainger.com