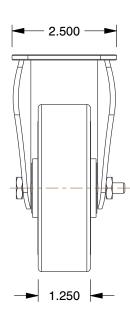

## **NOTES:**

1. CASTER SUB-TYPE: Rigid

2. CASTER WHEEL SHAPE: Standard

3. CASTER WHEEL BEARINGS: Delrin

4. CASTER FRAME MATERIAL: Steel

5. CASTER CORE MATERIAL : Polyolefin

6. CASTER WHEEL/TREAD MATERIAL: Rubber

7. FRAME FINISH: Zinc Plated

8. LOAD RATING: 300 lb.

9. CASTER LOAD RATING RANGE : Light-Medium Duty 10. CASTER PLATE HOLE PATTERN : C

100 Grainger Parkway, Lake Forest, Illinois 60045-5201 1-(800) GRAINGER, 1-(800) 472-4643, (847) 535-1000 www.grainger.com