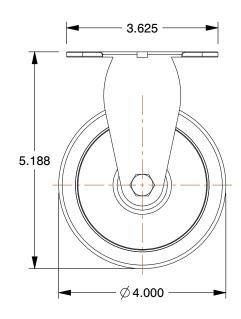

7. FRAME FINISH: Zinc Plated

8. LOAD RATING: 300 lb.

9. CASTER LOAD RATING RANGE : Light-Medium Duty 10. CASTER PLATE HOLE PATTERN : C

100 Grainger Parkway, Lake Forest, Illinois 60045-5201 1-(800) GRAINGER, 1-(800) 472-4643, (847) 535-1000 www.grainger.com

0.44

| COMPONENT        | Plate Caster                 |        |
|------------------|------------------------------|--------|
| 1UHX9            |                              | UNIT   |
|                  |                              | INCH   |
|                  |                              | SHEET  |
| Rigid Plate Cast | er, Rubber, 4 in., 300 lb, C | 1 of 1 |