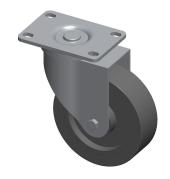

SCALE 0.40

 COMPONENT
 Plate Caster

 1UHX1
 INCH

 Swivel Plate Caster, Rubbr, 4 in., 300 lb, C
 1 of 1