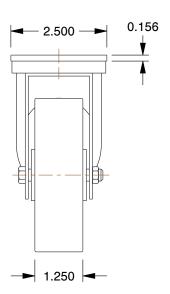

## **MOUNTING HOLE DETAILS**

## **NOTES:**

1. LOAD RATING: 300 lb. 2. WHEEL COLOR: Gray

3. FRAME FINISH: Zinc Plated

4. CASTER WHEEL BEARINGS : Delrin

5. CASTER FRAME MATERIAL : Steel

6. CASTER WHEEL SHAPE: Standard

7. CASTER CORE MATERIAL : Polyolefin

8. CASTER WHEEL/TREAD MATERIAL: Rubber

9. CASTER LOAD RATING RANGE : Light-Medium Duty

10. CASTER SUB TYPE : Swivel

100 Grainger Parkway, Lake Forest, Illinois 60045-5201 1-(800) GRAINGER, 1-(800) 472-4643, (847) 535-1000 www.grainger.com This file and any associated information and specifications are provided for reference and evaluation purposes only, and is subject to change without notice. Grainger makes no representations, warranties or guarantees as to the appropriateness, accuracy, completeness, or suitability for any purpose, of the file, information or specifications.