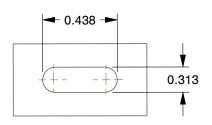

## **MOUNTING HOLE DETAILS**







## **NOTES:**

1. LOAD RATING: 300 lb. 2. WHEEL COLOR: Gray

3. FRAME FINISH: Zinc Plated

4. CASTER WHEEL BEARINGS : Delrin

5. CASTER FRAME MATERIAL : Steel

6. CASTER WHEEL SHAPE: Standard

7. CASTER CORE MATERIAL : Polyolefin

8. CASTER WHEEL/TREAD MATERIAL: Rubber

9. CASTER LOAD RATING RANGE : Light-Medium Duty

10. CASTER SUB TYPE : Swivel



100 Grainger Parkway, Lake Forest, Illinois 60045-5201 1-(800) GRAINGER, 1-(800) 472-4643, (847) 535-1000 www.grainger.com This file and any associated information and specifications are provided for reference and evaluation purposes only, and is subject to change without notice. Grainger makes no representations, warranties or guarantees as to the appropriateness, accuracy, completeness, or suitability for any purpose, of the file, infor