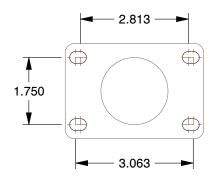

## **MOUNTING HOLE DETAILS**







## **NOTES:**

1. LOAD RATING: 300 lb. 2. WHEEL COLOR: Gray

3. FRAME FINISH: Zinc Plated

4. CASTER WHEEL BEARINGS : Delrin

5. CASTER FRAME MATERIAL : Steel

6. CASTER WHEEL SHAPE: Standard

7. CASTER CORE MATERIAL : Polyolefin

8. CASTER WHEEL/TREAD MATERIAL: Rubber

9. CASTER LOAD RATING RANGE : Light-Medium Duty

10. CASTER SUB TYPE : Swivel



100 Grainger Parkway, Lake Forest, Illinois 60045-5201 1-(800) GRAINGER, 1-(800) 472-4643, (847) 535-1000 www.grainger.com This file and any associated information and specifications are provided for reference and evaluation purposes only, and is subject to change without notice. Grainger makes no representations, warranties or guarantees as to the appropriateness, accuracy, completeness, or suitability for