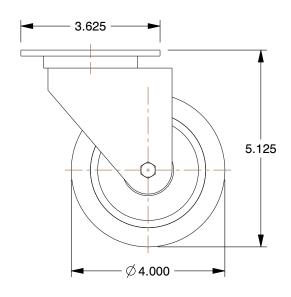

SCALE 0.40

 COMPONENT
 Plate Caster

 1UHX1
 INCH

 Swivel Plate Caster, Rubbr, 4 in., 300 lb, C
 1 of 1