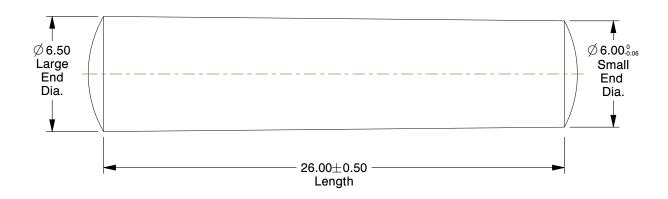

## NOTES:

1. SIZE: M6

2. TYPE: Standard

3. MATERIAL: Free Cutting Material

4. FINISH: Plain

5. STANDARDS : ISO 2339B 6. ROCKWELL HARDNESS : B52

100 Grainger Parkway, Lake Forest, Illinois 60045-5201 1-(800) GRAINGER, 1-(800) 472-4643, (847) 535-1000 www.grainger.com This file and any associated information and specifications are provided for reference and evaluation purposes only, and is subject to change without notice. Grainger makes no representations, warranties or guarantees as to the appropriateness, accuracy, completeness, or suitability for any purpose, of the file, information or specifications. You are solely responsible for the use of the file, information or specifications.

1UB65

COMPONENT

Taper Pin, M6, PK25

MM SHEET

Taper Pin

1 of 1