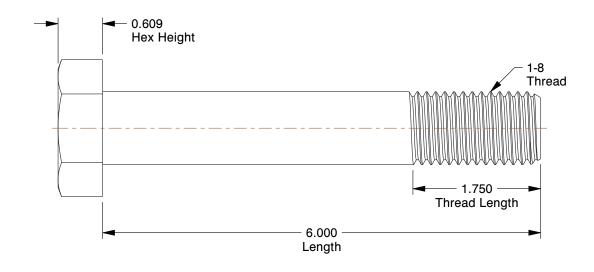

0.76

COMPONENT

1TE51

Structural Bolt, 1-8x6 In L, PK5

UNIT INCH SHEET

Structural Bolt

1 of 1