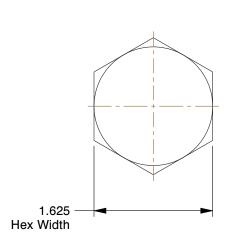

0.76

COMPONENT

1TE51

Structural Bolt, 1-8x6 In L, PK5

UNIT INCH SHEET

Structural Bolt

1 of 1