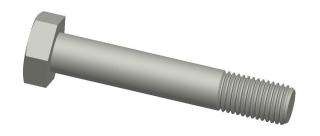

## NOTES:

1. MATERIAL : Grade A325 Type 1 Steel

2. FINISH: Hot Dipped Galvanized

3. HEAD TYPE : Hex

4. THREAD STYLE: Partially Threaded

5. THREAD DIRECTION: Right Hand 6. TENSILE STRENGTH (PSI): 105,000

7. MEETS/EXCEEDS : ASTM F3125

0.76

COMPONENT

1TE51

Structural Bolt, 1-8x6 In L, PK5

UNIT INCH SHEET

Structural Bolt

1 of 1