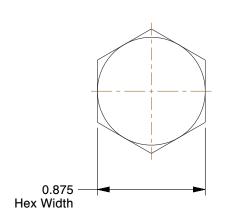

## 1TB62

Structural Bolt, 1/2-13x3L, PK25

COMPONENT

| Structural Bolt |        |
|-----------------|--------|
|                 | UNIT   |
|                 | INCH   |
| , PK25          | SHEET  |
|                 | 1 of 1 |