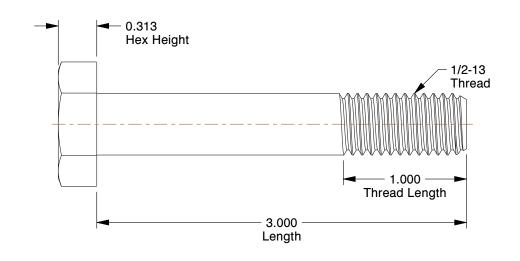

## NOTES:

1. MATERIAL : Grade A325 Type 1 Steel 2. FINISH : Hot Dipped Galvanized

FINISH: Hot Dipped Galvania
HEAD TYPE: Hex

4. THREAD STYLE : Partially Threaded

5. THREAD DIRECTION: Right Hand 6. TENSILE STRENGTH (PSI): 105,000

## 1TB62

Structural Bolt, 1/2-13x3L, PK25

COMPONENT

| Structural Bolt |        |
|-----------------|--------|
|                 | UNIT   |
|                 | INCH   |
| , PK25          | SHEET  |
|                 | 1 of 1 |