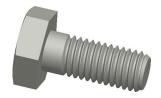

## NOTES:

1. MATERIAL : Grade A325 Type 1 Steel

2. FINISH: Hot Dipped Galvanized

3. HEAD TYPE : Hex

4. THREAD STYLE: Partially Threaded

5. THREAD DIRECTION: Right Hand 6. TENSILE STRENGTH (PSI): 105,000

7. MEETS/EXCEEDS: ASTM F3125

1.54

COMPONENT

Structural Bolt, 1/2-13x1 1/4L, PK25

UNIT 1TB55 INCH SHEET 1 of 1

Structural Bolt