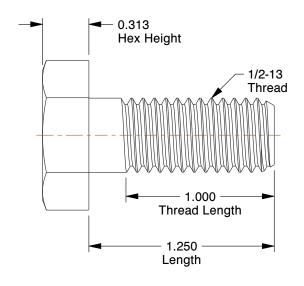

1.54

COMPONENT

Structural Bolt, 1/2-13x1 1/4L, PK25

UNIT 1TB55 INCH SHEET 1 of 1

Structural Bolt