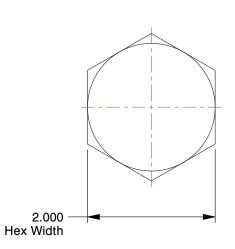

## **NOTES:**

1. MATERIAL : Grade A325 Type 1 Steel

2. FINISH: Plain 3. HEAD TYPE: Hex

4. THREAD STYLE: Partially Threaded 5. THREAD DIRECTION: Right Hand 6. TENSILE STRENGTH (PSI): 105,000 7. MEETS/EXCEEDS: ASTM F3125

0.66

1TB48

COMPONENT

Structural Bolt, 1 1/4-7x6 1/2L, Pk5

UNIT INCH SHEET

1 of 1

Structural Bolt