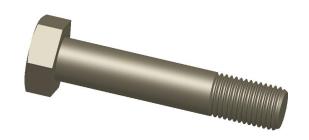

## **NOTES:**

1. MATERIAL : Grade A325 Type 1 Steel

2. FINISH: Plain 3. HEAD TYPE: Hex

4. THREAD STYLE: Partially Threaded 5. THREAD DIRECTION: Right Hand 6. TENSILE STRENGTH (PSI): 105,000 7. MEETS/EXCEEDS: ASTM F3125

0.66

1TB48

COMPONENT

Structural Bolt, 1 1/4-7x6 1/2L, Pk5

UNIT INCH SHEET

1 of 1

Structural Bolt