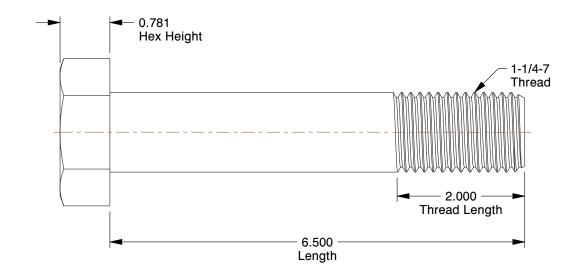

## **NOTES:**

1. MATERIAL : Grade A325 Type 1 Steel

2. FINISH: Plain 3. HEAD TYPE: Hex

4. THREAD STYLE: Partially Threaded 5. THREAD DIRECTION: Right Hand 6. TENSILE STRENGTH (PSI): 105,000 7. MEETS/EXCEEDS: ASTM F3125

0.66

1TB48

COMPONENT

Structural Bolt, 1 1/4-7x6 1/2L, Pk5

UNIT INCH SHEET

1 of 1

Structural Bolt