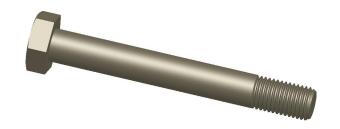

## NOTES:

1. MATERIAL: Grade A325 Type 1 Steel

2. FINISH: Plain 3. HEAD TYPE: Hex

4. THREAD STYLE: Partially Threaded 5. THREAD DIRECTION: Right Hand 6. TENSILE STRENGTH (PSI): 105,000 7. MEETS/EXCEEDS: ASTM F3125

0.63

COMPONENT

1TB16

Structural Bolt, 1-8x8 In L, PK5

UNIT
INCH
SHEET

1 of 1

Structural Bolt