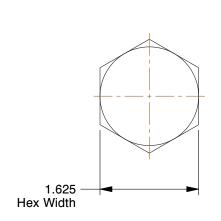

## NOTES:

1. MATERIAL: Grade A325 Type 1 Steel

2. FINISH: Plain 3. HEAD TYPE: Hex

4. THREAD STYLE: Partially Threaded 5. THREAD DIRECTION: Right Hand 6. TENSILE STRENGTH (PSI): 105,000 7. MEETS/EXCEEDS: ASTM F3125

0.63

COMPONENT

1TB16

Structural Bolt, 1-8x8 In L, PK5

UNIT
INCH
SHEET

1 of 1

Structural Bolt