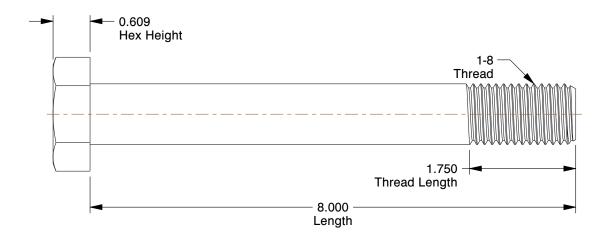

## NOTES:

1. MATERIAL: Grade A325 Type 1 Steel

2. FINISH: Plain 3. HEAD TYPE: Hex

4. THREAD STYLE: Partially Threaded 5. THREAD DIRECTION: Right Hand 6. TENSILE STRENGTH (PSI): 105,000 7. MEETS/EXCEEDS: ASTM F3125

0.63

COMPONENT

1TB16

Structural Bolt, 1-8x8 In L, PK5

UNIT
INCH
SHEET

1 of 1

Structural Bolt