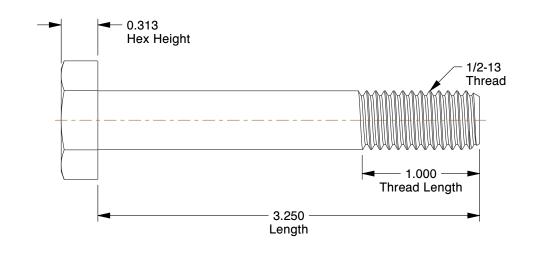

## NOTES:

1. MATERIAL: Grade A325 Type 1 Steel

2. FINISH: Plain 3. HEAD TYPE: Hex

4. THREAD STYLE: Partially Threaded 5. THREAD DIRECTION: Right Hand 6. TENSILE STRENGTH (PSI): 105,000 7. MEETS/EXCEEDS: ASTM F3125

1.22

1TA24

Structural Bolt, 1/2-13x3 1/4L, PK25

COMPONENT

UNIT
INCH
SHEET
1 of 1

Structural Bolt