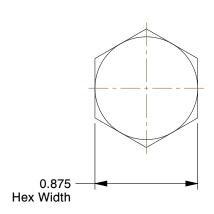

## NOTES:

1. MATERIAL: Grade A325 Type 1 Steel

2. FINISH: Plain 3. HEAD TYPE: Hex

4. THREAD STYLE: Partially Threaded 5. THREAD DIRECTION: Right Hand 6. TENSILE STRENGTH (PSI): 105,000 7. MEETS/EXCEEDS: ASTM F3125