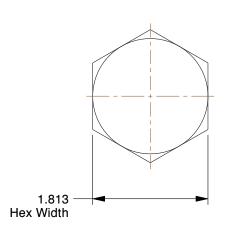

0.66

COMPONENT

Structural Bolt

1RY85

Structural Bolt, 1 1/8-7x5 1/2L, Pk5

SHEET 1 of 1

UNIT

INCH