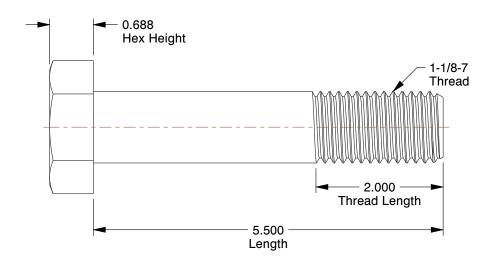

## **NOTES:**

1. MATERIAL: Grade A325 Type 1, A563-DH Steel

2. FINISH: Hot Dipped Galvanized

3. HEAD TYPE : Hex

4. THREAD STYLE: Partially Threaded 5. THREAD DIRECTION: Right Hand 6. TENSILE STRENGTH (PSI): 105,000

0.66

COMPONENT

Structural Bolt

1RY85

Structural Bolt, 1 1/8-7x5 1/2L, Pk5

SHEET 1 of 1

UNIT

INCH