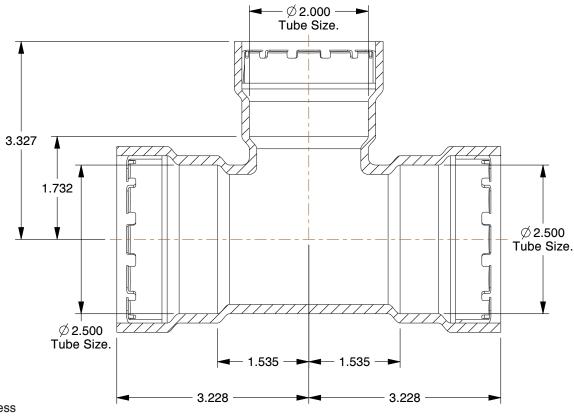

## NOTES:

1. FITTING CONNECTION TYPE: Press x Press x Press

2. PIPE SIZE : 2-1/2" x 2-1/2" x 2"

3. FITTING SHAPE: Tee

4. FITTING MATERIAL : Copper 5. MAX. PRESSURE : 200 psi 6. TEMP. RANGE : 0° to 250°F

100 Grainger Parkway, Lake Forest, Illinois 60045-5201 1-(800) GRAINGER, 1-(800) 472-4643, (847) 535-1000 www.grainger.com This file and any associated information and specifications are provided for reference and evaluation purposes only, and is subject to change without notice. Grainger makes no representations, warranties or guarantees as to the appropriateness, accuracy, completeness, or suitability for any purpose, of the file, information or specifications. You are solely responsible for the use of the file, information or specifications.

0.62