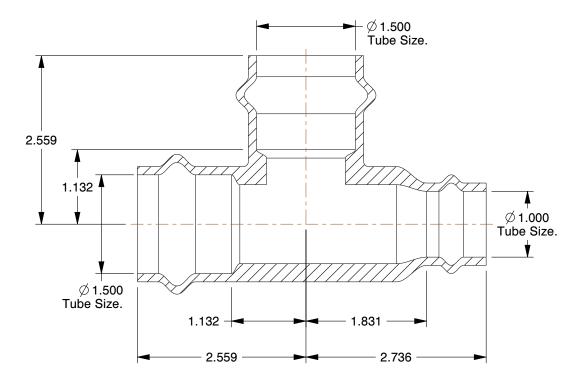

## NOTES:

1. FITTING CONNECTION TYPE: Press x Press x Press

2. PIPE SIZE: 1-1/2" x 1" x 1-1/2"

3. FITTING SHAPE: Tee

4. FITTING MATERIAL : Copper 5. MAX. PRESSURE : 200 psi 6. TEMP. RANGE : 0° to 250°F

100 Grainger Parkway, Lake Forest, Illinois 60045–5201 1–(800) GRAINGER, 1–(800) 472–4643, (847) 535–1000 www.grainger.com This file and any associated information and specifications are provided for reference and evaluation purposes only, and is subject to change without notice. Grainger makes no representations, warranties or guarantees as to the appropriateness, accuracy, completeness, or suitability for any purpose, of the file, information or specifications. You are solely responsible for the use of the file, information or specifications.

1RRC5

COMPONENT

ProPress tee, 1-1/2" x 1" x 1-1/2"

UNIT
INCH
SHEET

1 of 1