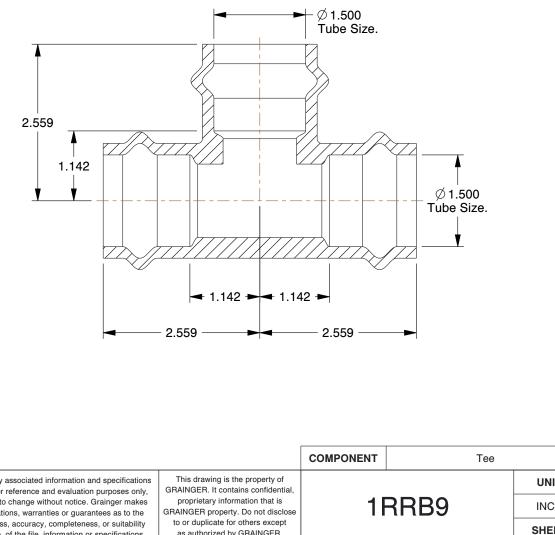

## NOTES:

- 1. FITTING CONNECTION TYPE : Press x Press x Press
- 2. PIPE SIZE : 1-1/2" x 1-1/2" x 1-1/2"
- 3. FITTING SHAPE : Tee
- 4. FITTING MATERIAL : Copper 5. MAX. PRESSURE : 200 psi 6. TEMP. RANGE : 0° to 250°F

|                  | <b>GRAINGER</b>                                                                                              | This file and any associated information and specifications<br>are provided for reference and evaluation purposes only,                                                                                          | This drawing is the property of<br>GRAINGER. It contains confidential,<br>proprietary information that is<br>GRAINGER property. Do not disclose<br>to or duplicate for others except<br>as authorized by GRAINGER. |      | 1RRB9                                  |     |        | UNIT |  |
|------------------|--------------------------------------------------------------------------------------------------------------|------------------------------------------------------------------------------------------------------------------------------------------------------------------------------------------------------------------|--------------------------------------------------------------------------------------------------------------------------------------------------------------------------------------------------------------------|------|----------------------------------------|-----|--------|------|--|
|                  |                                                                                                              | and is subject to change without notice. Grainger makes<br>no representations, warranties or guarantees as to the                                                                                                |                                                                                                                                                                                                                    |      |                                        |     |        | INCH |  |
|                  | 100 Grainger Parkway, Lake Forest, Illinois 60045–5201<br>1–(800) GRAINGER, 1–(800) 472–4643, (847) 535–1000 | appropriateness, accuracy, completeness, or suitability<br>for any purpose, of the file, information or specifications.<br>You are solely responsible for the use of the file,<br>information or specifications. |                                                                                                                                                                                                                    |      |                                        |     | SHEET  |      |  |
| www.grainger.com | www.grainger.com                                                                                             |                                                                                                                                                                                                                  | SCALE                                                                                                                                                                                                              | 0.64 | ProPress tee, 1-1/2" x 1-1/2" x 1-1/2" | /2" | 1 of 1 |      |  |