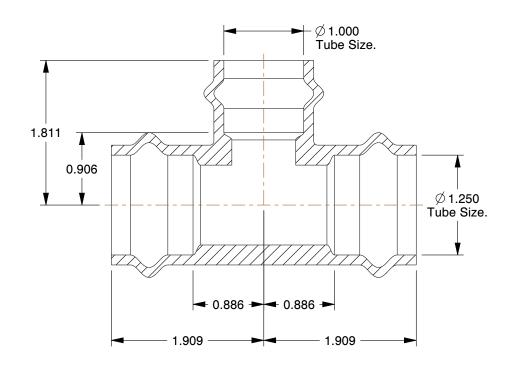

## NOTES:

1. FITTING CONNECTION TYPE: Press x Press x Press

2. PIPE SIZE: 1-1/4" x 1-1/4" x 1"

3. FITTING SHAPE: Tee

4. FITTING MATERIAL : Copper 5. MAX. PRESSURE : 200 psi 6. TEMP. RANGE : 0° to 250°F

100 Grainger Parkway, Lake Forest, Illinois 60045–5201 1–(800) GRAINGER, 1–(800) 472–4643, (847) 535–1000 www.grainger.com This file and any associated information and specifications are provided for reference and evaluation purposes only, and is subject to change without notice. Grainger makes no representations, warranties or guarantees as to the appropriateness, accuracy, completeness, or suitability for any purpose, of the file, information or specifications. You are solely responsible for the use of the file, information or specifications.

1RRB8
ProPress tee, 1-1/4" x 1-1/4" x 1"

Tee

COMPONENT

INCH
SHEET

1 of 1