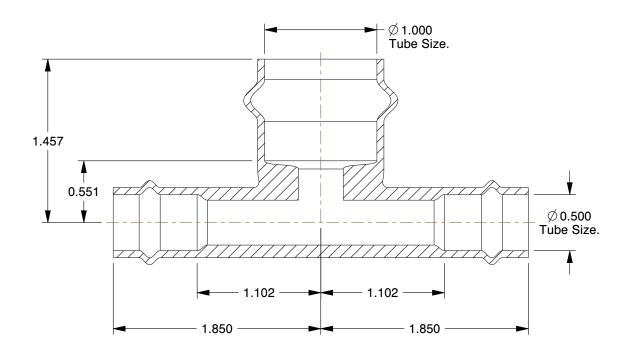

## NOTES:

1. FITTING CONNECTION TYPE: Press x Press x Press

2. PIPE SIZE: 1/2" x 1/2" x 1" 3. FITTING SHAPE: Tee

4. FITTING MATERIAL: Copper 5. MAX. PRESSURE : 200 psi 6. TEMP. RANGE: 0° to 250°F

100 Grainger Parkway, Lake Forest, Illinois 60045-5201 1-(800) GRAINGER, 1-(800) 472-4643, (847) 535-1000 www.grainger.com

This drawing is the property of GRAINGER. It contains confidential, proprietary information that is GRAINGER property. Do not disclose to or duplicate for others except as authorized by GRAINGER.

SCALE

1.17

UNIT 1RPZ6 INCH SHEET

ProPress tee, 1/2" x 1/2" x 1"

Tee

1 of 1

COMPONENT