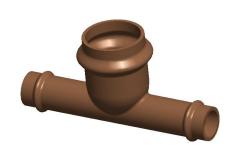

## NOTES:

1. FITTING CONNECTION TYPE: Press x Press x Press

2. PIPE SIZE: 1/2" x 1/2" x 1" 3. FITTING SHAPE: Tee

4. FITTING MATERIAL: Copper 5. MAX. PRESSURE : 200 psi 6. TEMP. RANGE: 0° to 250°F

100 Grainger Parkway, Lake Forest, Illinois 60045-5201 1-(800) GRAINGER, 1-(800) 472-4643, (847) 535-1000 www.grainger.com

1.17

UNIT 1RPZ6 INCH SHEET

ProPress tee, 1/2" x 1/2" x 1"

Tee

1 of 1

COMPONENT