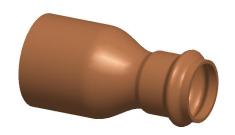

## NOTES:

1. FITTING CONNECTION TYPE: Street x Press

2. PIPE SIZE: 2-1/2" x 1-1/2"
3. FITTING SHAPE: Reducer
4. FITTING MATERIAL: Copper
5. MAX. PRESSURE: 200 psi
6. TEMP. RANGE: 0° to 250°F
7. BASIC FITTING MATERIAL: Metal

## 1RPY1

ProPress XL reducer, 2-1/2" x 1-1/2"

INCH

UNIT

1 of 1