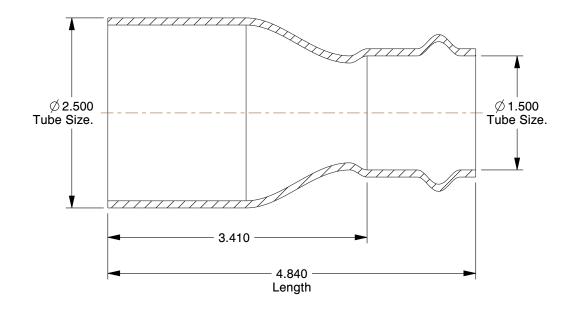

## NOTES:

1. FITTING CONNECTION TYPE: Street x Press

2. PIPE SIZE: 2-1/2" x 1-1/2"
3. FITTING SHAPE: Reducer
4. FITTING MATERIAL: Copper
5. MAX. PRESSURE: 200 psi
6. TEMP. RANGE: 0° to 250°F
7. BASIC FITTING MATERIAL: Metal

## 1RPY1

ProPress XL reducer, 2-1/2" x 1-1/2"

INCH

UNIT

1 of 1