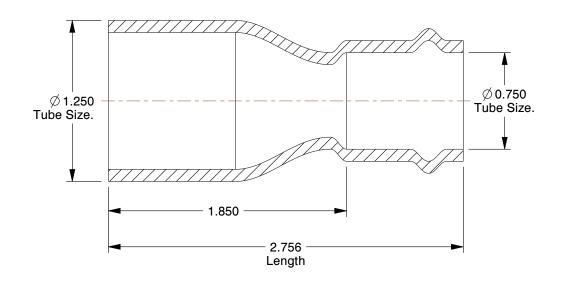

## NOTES:

1. TUBE FITTING MATERIAL: Copper

2. FITTING CONNECTION TYPE: Press x Press

3. TUBE SIZE: 1-1/2" x 3/4" 4. MAX. PRESSURE: 200 psi 5. TEMP. RANGE: 0° to 250°F 6. TEMP. RANGE: 0° to 250°F 7. BASIC FITTING MATERIAL : Metal

1.34

COMPONENT

Reducer

1RPW8

ProPress reducer, 1-1/4" x 3/4"

INCH SHEET

UNIT

1 of 1