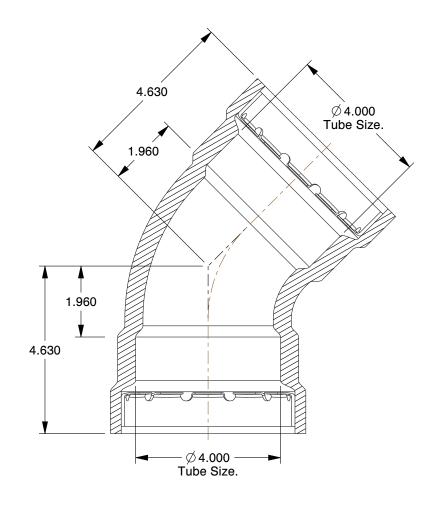

## NOTES:

1. FITTING CONNECTION TYPE: Press x Press

2. PIPE SIZE: 4" x 4"

3. FITTING SHAPE: 45° Elbow 4. FITTING MATERIAL: Copper 5. MAX. PRESSURE: 200 psi 6. TEMP. RANGE: 0° to 250°F

100 Grainger Parkway, Lake Forest, Illinois 60045-5201 1-(800) GRAINGER, 1-(800) 472-4643, (847) 535-1000 www.grainger.com This file and any associated information and specifications are provided for reference and evaluation purposes only, and is subject to change without notice. Grainger makes no representations, warranties or guarantees as to the appropriateness, accuracy, completeness, or suitability for any purpose, of the file, information or specifications. You are solely responsible for the use of the file, information or specifications.

0.38

COMPONENT

XL 45 Degree Elbow

1RPN3

ProPress XL 45 elbow, 4" x 4"

SHEET

UNIT

INCH