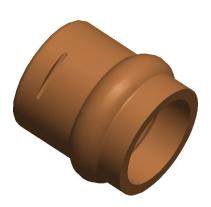

NOTES:

1. TUBE FITTING MATERIAL : Copper 2. FITTING CONNECTION TYPE : Press

- 3. PIPE SIZE-PIPE FITTING : 3/4
- 4. MAX. PRESSURE : 200 psi 5. TEMP. RANGE : 0° to 250°F

|                                                                                                              |                                                                                                                                                                                                                                                                                                                                       |                                                                                                                                          | COMPONENT                            | Cap                |               |        |
|--------------------------------------------------------------------------------------------------------------|---------------------------------------------------------------------------------------------------------------------------------------------------------------------------------------------------------------------------------------------------------------------------------------------------------------------------------------|------------------------------------------------------------------------------------------------------------------------------------------|--------------------------------------|--------------------|---------------|--------|
| <b>GRAINGER</b>                                                                                              | This file and any associated information and specifications<br>are provided for reference and evaluation purposes only,                                                                                                                                                                                                               | This drawing is<br>GRAINGER. It cor                                                                                                      | the property of ntains confidential, |                    |               | UNIT   |
|                                                                                                              | and is subject to change without notice. Grainger makes<br>no representations, warranties or guarantees as to the<br>appropriateness, accuracy, completeness, or suitability<br>for any purpose, of the file, information or specifications.<br>You are solely responsible for the use of the file,<br>information or specifications. | proprietary information that is<br>GRAINGER property. Do not disclose<br>to or duplicate for others except<br>as authorized by GRAINGER. |                                      | 1RPF1              |               | INCH   |
| 100 Grainger Parkway, Lake Forest, Illinois 60045-5201<br>1-(800) GRAINGER, 1-(800) 472-4643, (847) 535-1000 |                                                                                                                                                                                                                                                                                                                                       |                                                                                                                                          |                                      | ProPress cap, 3/4" | SHEET         |        |
| www.grainger.com                                                                                             |                                                                                                                                                                                                                                                                                                                                       | SCALE                                                                                                                                    | 2.74                                 |                    | Tess cap, 3/4 | 1 of 1 |