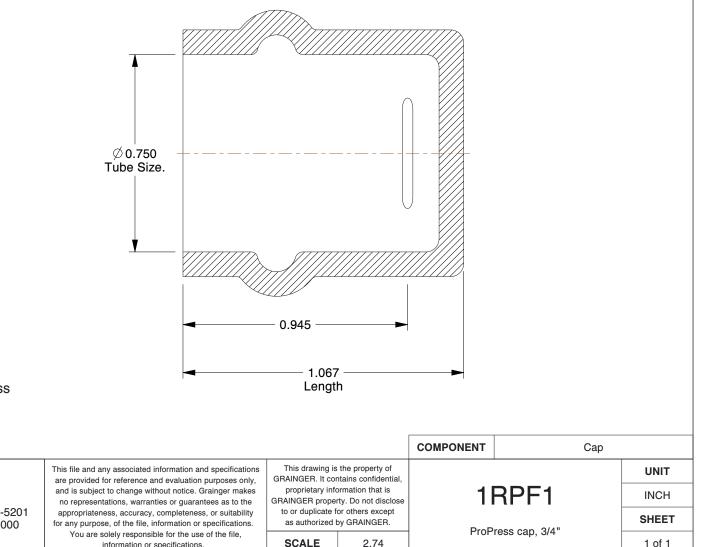

NOTES:

1. TUBE FITTING MATERIAL : Copper 2. FITTING CONNECTION TYPE : Press

- 3. PIPE SIZE-PIPE FITTING : 3/4
- 4. MAX. PRESSURE : 200 psi 5. TEMP. RANGE : 0° to 250°F

|                                                                                                              |                                                                                                                                                                                                                                                                                                                                       |                                                                                                                                          | COMPONENT                            | Cap                |               |        |
|--------------------------------------------------------------------------------------------------------------|---------------------------------------------------------------------------------------------------------------------------------------------------------------------------------------------------------------------------------------------------------------------------------------------------------------------------------------|------------------------------------------------------------------------------------------------------------------------------------------|--------------------------------------|--------------------|---------------|--------|
| <b>GRAINGER</b>                                                                                              | This file and any associated information and specifications<br>are provided for reference and evaluation purposes only,                                                                                                                                                                                                               | This drawing is<br>GRAINGER. It cor                                                                                                      | the property of ntains confidential, |                    |               | UNIT   |
|                                                                                                              | and is subject to change without notice. Grainger makes<br>no representations, warranties or guarantees as to the<br>appropriateness, accuracy, completeness, or suitability<br>for any purpose, of the file, information or specifications.<br>You are solely responsible for the use of the file,<br>information or specifications. | proprietary information that is<br>GRAINGER property. Do not disclose<br>to or duplicate for others except<br>as authorized by GRAINGER. |                                      | 1RPF1              |               | INCH   |
| 100 Grainger Parkway, Lake Forest, Illinois 60045-5201<br>1-(800) GRAINGER, 1-(800) 472-4643, (847) 535-1000 |                                                                                                                                                                                                                                                                                                                                       |                                                                                                                                          |                                      | ProPress cap, 3/4" | SHEET         |        |
| www.grainger.com                                                                                             |                                                                                                                                                                                                                                                                                                                                       | SCALE                                                                                                                                    | 2.74                                 |                    | Tess cap, 3/4 | 1 of 1 |