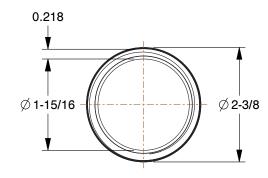

## 1RJT5

Pipe: Black Steel, 2 in Nominal Pipe Size, 6 ft Overall Lg, Threaded on Both Ends, Schedule 80 INCH

SHEET

1 of 1