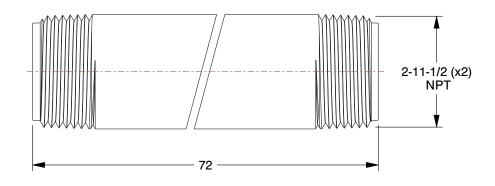

## 1RJT5

Pipe: Black Steel, 2 in Nominal Pipe Size, 6 ft Overall Lg, Threaded on Both Ends, Schedule 80 INCH

SHEET

1 of 1