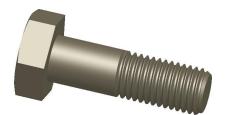

NOTES:

2. FINISH : Plain 3. HEAD TYPE : Hex

1. MATERIAL : Grade A325 Type 1, A563-C Steel

4. THREAD STYLE : Partially Threaded
5. THREAD DIRECTION : Right Hand
6. TENSILE STRENGTH (PSI) : 105,000
7. MEETS/EXCEEDS : ASTM F3125, ASTM 563

## This drawing is the property of This file and any associated information and specifications UNIT **GRAINGER** GRAINGER. It contains confidential, are provided for reference and evaluation purposes only, **1RE76** proprietary information that is and is subject to change without notice. Grainger makes INCH 11 GRAINGER property. Do not disclose no representations, warranties or guarantees as to the to or duplicate for others except 100 Grainger Parkway, Lake Forest, Illinois 60045-5201 appropriateness, accuracy, completeness, or suitability SHEET as authorized by GRAINGER. 1-(800) GRAINGER, 1-(800) 472-4643, (847) 535-1000 for any purpose, of the file, information or specifications. You are solely responsible for the use of the file. Structural Bolt, 3/4-10, 2 1/2 L, Pk5 www.grainger.com SCALE 1.19 1 of 1 information or specifications.