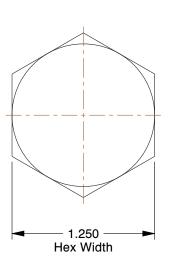

NOTES:

2. FINISH : Plain 3. HEAD TYPE : Hex

1. MATERIAL : Grade A325 Type 1, A563-C Steel

4. THREAD STYLE : Partially Threaded
5. THREAD DIRECTION : Right Hand
6. TENSILE STRENGTH (PSI) : 105,000
7. MEETS/EXCEEDS : ASTM F3125, ASTM 563

## This drawing is the property of This file and any associated information and specifications UNIT **GRAINGER** GRAINGER. It contains confidential, are provided for reference and evaluation purposes only, **1RE76** proprietary information that is and is subject to change without notice. Grainger makes INCH 11 GRAINGER property. Do not disclose no representations, warranties or guarantees as to the to or duplicate for others except 100 Grainger Parkway, Lake Forest, Illinois 60045-5201 appropriateness, accuracy, completeness, or suitability SHEET as authorized by GRAINGER. 1-(800) GRAINGER, 1-(800) 472-4643, (847) 535-1000 for any purpose, of the file, information or specifications. You are solely responsible for the use of the file. Structural Bolt, 3/4-10, 2 1/2 L, Pk5 www.grainger.com SCALE 1.19 1 of 1 information or specifications.