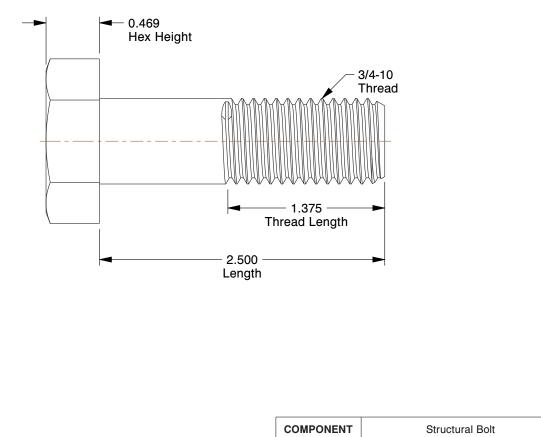

NOTES:

2. FINISH : Plain 3. HEAD TYPE : Hex

1. MATERIAL : Grade A325 Type 1, A563-C Steel

4. THREAD STYLE : Partially Threaded
5. THREAD DIRECTION : Right Hand
6. TENSILE STRENGTH (PSI) : 105,000
7. MEETS/EXCEEDS : ASTM F3125, ASTM 563

## This drawing is the property of This file and any associated information and specifications UNIT **GRAINGER** GRAINGER. It contains confidential, are provided for reference and evaluation purposes only, **1RE76** proprietary information that is and is subject to change without notice. Grainger makes INCH 11 GRAINGER property. Do not disclose no representations, warranties or guarantees as to the to or duplicate for others except 100 Grainger Parkway, Lake Forest, Illinois 60045-5201 appropriateness, accuracy, completeness, or suitability SHEET as authorized by GRAINGER. 1-(800) GRAINGER, 1-(800) 472-4643, (847) 535-1000 for any purpose, of the file, information or specifications. You are solely responsible for the use of the file. Structural Bolt, 3/4-10, 2 1/2 L, Pk5 www.grainger.com SCALE 1.19 1 of 1 information or specifications.