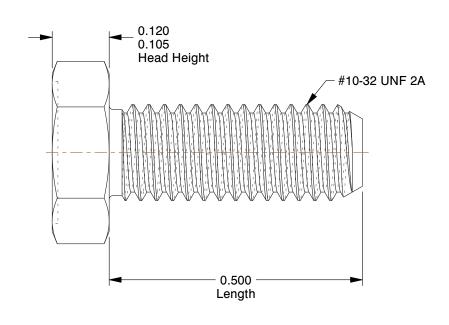

## NOTES:

1. HEAD TYPE: Hex 2. MATERIAL: Steel 3. FINISH: Zinc Plated 4. DRIVE TYPE: Hex

5. MEETS/EXCEEDS: ANSI/ASME B18.13

| CI | 77 77 |     |
|----|-------|-----|
| C. | 77711 | CHR |
|    |       |     |

1PWZ4

COMPONENT

Mach Screw, Hex, 10-32 x 1/2 L, PK100

| Machine Screw         |        |  |
|-----------------------|--------|--|
|                       | UNIT   |  |
| 1                     | INCH   |  |
|                       | SHEET  |  |
| <sup>2</sup> L, PK100 | 1 of 1 |  |