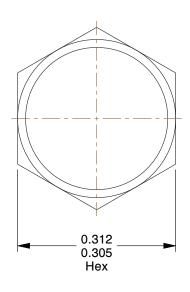

## NOTES:

1. HEAD TYPE: Hex 2. MATERIAL: Steel 3. FINISH: Zinc Plated 4. DRIVE TYPE: Hex

5. MEETS/EXCEEDS: ANSI/ASME B18.13

| CI | 77 77 |     |
|----|-------|-----|
| C. | 77711 | CHR |
|    |       |     |