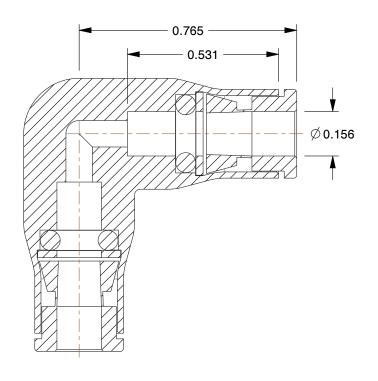

## NOTES:

- 1. FITTING CONNECTION TYPE : Tube
- 2. TUBE FITTING MATERIAL : 316 Stainless Steel
- 3. TUBE SIZE : 5/32
- 4. BASIC FITTING SHAPE : Elbow
- 5. MAX. PRESSURE : 290 psi 6. TEMP. RANGE : -4° to 250°F

| 6. TEMP. RANGE : -4° to 250°F                                                                                                                       |                                                                                                                                                                                                                                                                                                                                                                                                                                                                  |                                                                                                                                                                                                                    |      |                           |                                      |       |  |
|-----------------------------------------------------------------------------------------------------------------------------------------------------|------------------------------------------------------------------------------------------------------------------------------------------------------------------------------------------------------------------------------------------------------------------------------------------------------------------------------------------------------------------------------------------------------------------------------------------------------------------|--------------------------------------------------------------------------------------------------------------------------------------------------------------------------------------------------------------------|------|---------------------------|--------------------------------------|-------|--|
|                                                                                                                                                     |                                                                                                                                                                                                                                                                                                                                                                                                                                                                  |                                                                                                                                                                                                                    |      | COMPONENT Union Elbow, 90 |                                      | 90°   |  |
| <b>GRAINGER</b><br>100 Grainger Parkway, Lake Forest, Illinois 60045-5201<br>1-(800) GRAINGER, 1-(800) 472-4643, (847) 535-1000<br>www.grainger.com | This file and any associated information and specifications<br>are provided for reference and evaluation purposes only,<br>and is subject to change without notice. Grainger makes<br>no representations, warranties or guarantees as to the<br>appropriateness, accuracy, completeness, or suitability<br>for any purpose, of the file, information or specifications.<br>You are solely responsible for the use of the file,<br>information or specifications. | This drawing is the property of<br>GRAINGER. It contains confidential,<br>proprietary information that is<br>GRAINGER property. Do not disclose<br>to or duplicate for others except<br>as authorized by GRAINGER. |      | 1PFJ3                     |                                      | UNIT  |  |
|                                                                                                                                                     |                                                                                                                                                                                                                                                                                                                                                                                                                                                                  |                                                                                                                                                                                                                    |      |                           |                                      | INCH  |  |
|                                                                                                                                                     |                                                                                                                                                                                                                                                                                                                                                                                                                                                                  |                                                                                                                                                                                                                    |      |                           |                                      | SHEET |  |
|                                                                                                                                                     |                                                                                                                                                                                                                                                                                                                                                                                                                                                                  | SCALE                                                                                                                                                                                                              | 2.96 | 90 Elbow Union            | Elbow Union, SS, 5/32 Or 5/32"., PK2 |       |  |