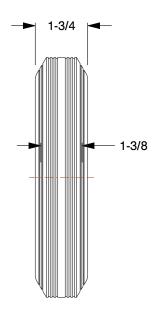

0.14

COMPONENT

Semipneumatic Wheel

1NXA7

Semipneumatic Wheel: 8 in Wheel Dia., 1 3/4 in Wheel Wd, 60 lb, 1 3/8 in Hub Lg

INCH

SHEET

1 of 1