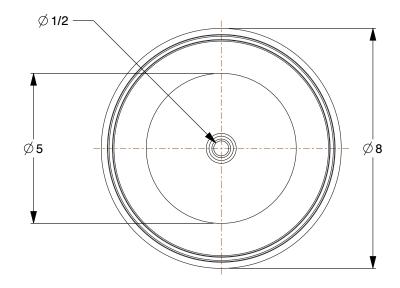

0.14

COMPONENT

Semipneumatic Wheel

1NXA7

Semipneumatic Wheel: 8 in Wheel Dia., 1 3/4 in Wheel Wd, 60 lb, 1 3/8 in Hub Lg

INCH

SHEET

1 of 1